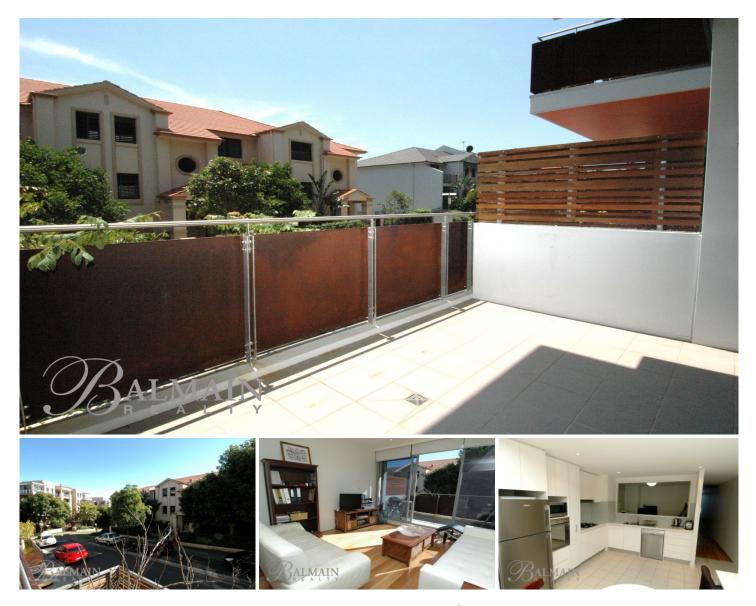

## Rozelle

This immaculate & amp; stylish contemporary apartment situated in the popular "Atelier" building features an additional home office/second bedroom and offers direct street access off a private garden courtyard.

## **PROPERTY FEATURES:**

- Additional home office / second bedroom
- Floorboards throughout living areas and carpet in bedroom and study
- Ceiling fans in living room and bedroom
- Sun drenched balcony with northerly aspect
- Spacious open plan living / dining
- Modern gourmet kitchen featuring granite benchtops, feature tiling splashback & amp; stainless steel appliances including dishwasher & amp; range hood exhaust
- Garden courtyard with level walk-in access to apartment
- Stylish bathroom with feature tiling