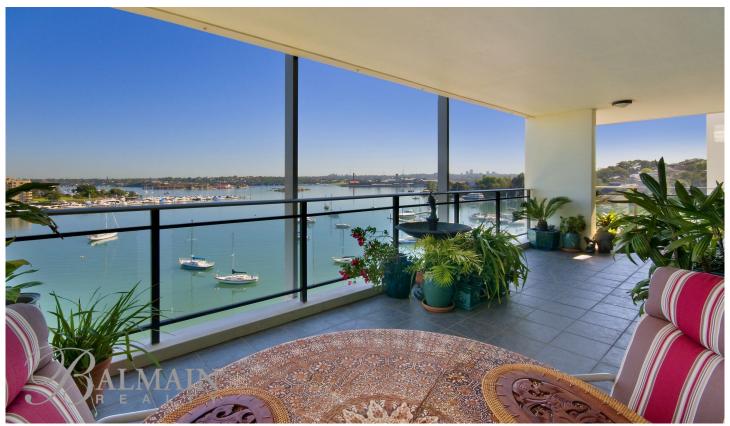

## 702/29 Margaret Street Rozelle NSW

Taking in sublime 180 degree northerly harbour views from every room this lavish waterfront apartment set in the highly sought after 'Waters Edge' building within the 'Balmain Shores' complex offers spacious modern interiors and an extensive outdoor entertaining balcony.

Property features include;

- Sun drenched interiors with a perfect northerly aspect
- Spacious open plan living
- Modern kitchen featuring pull out pantry, stainless appliances including gas cooktop, oven, rangehood, microwave, dishwasher & mp; water views
- Master bedroom features en-suite bathroom with spa bath & Damp; separate shower, walk-in wardrobes & Damp; access onto balcony
- Second & amp; third bedroom feature mirrored built-in