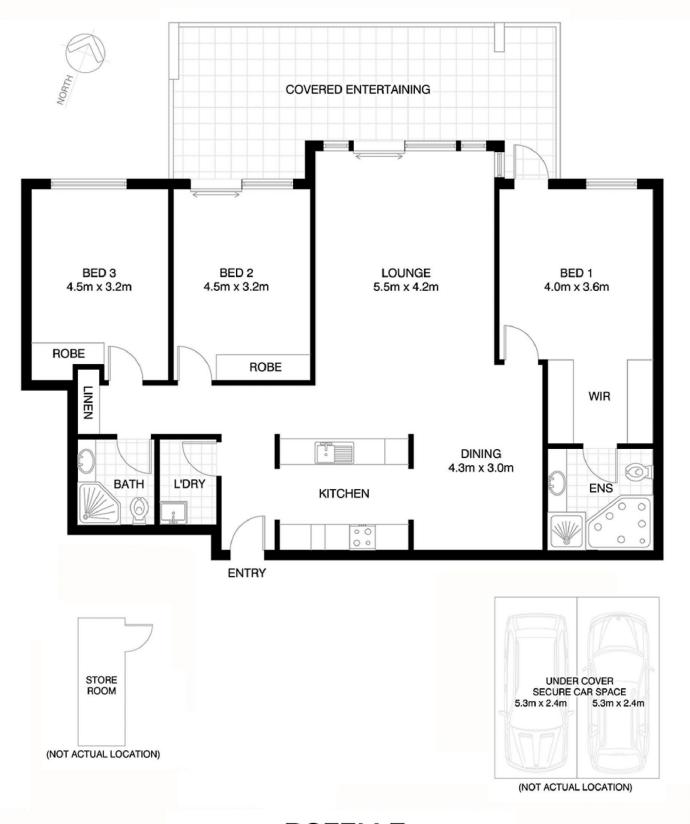

## 702/29 Margaret Street Rozelle NSW

Taking in sublime 180 degree northerly harbour views from every room this lavish waterfront apartment set in the highly sought after 'Waters Edge' building within the 'Balmain Shores' complex offers spacious modern interiors and an extensive outdoor entertaining balcony.

Property features include;

- Sun drenched interiors with a perfect northerly aspect
- Spacious open plan living
- Modern kitchen featuring pull out pantry, stainless appliances including gas cooktop, oven, rangehood, microwave, dishwasher & mp; water views
- Master bedroom features en-suite bathroom with spa bath & Damp; separate shower, walk-in wardrobes & Damp; access onto balcony
- Second & amp; third bedroom feature mirrored built-in

3 🚐 2 🔓 2 🖨

**Price** : SOLD FOR \$1,300,000

Building Size: 178 sqm

View: https://www.balmainrealty.com/1P0012

Scott Robertson (02) 9818 8888

## ROZELLE 702/29 MARGARET STREET "Waters Edge" - BalmainShores