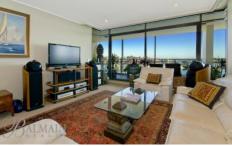

Property features include;

- Sun drenched interiors with a perfect northerly aspect
- Spacious open plan living
- Modern kitchen featuring pull out pantry, stainless appliances including gas cooktop, oven, rangehood, microwave, dishwasher & mp; water views
- Master bedroom features en-suite bathroom with spa bath & Damp; separate shower, walk-in wardrobes & Damp; access onto balcony
- Second & amp; third bedroom feature mirrored built-in