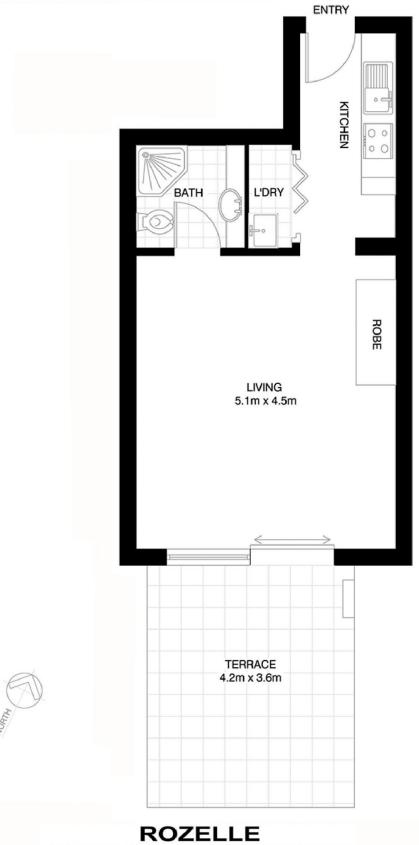

## 707/27 Margaret Street Rozelle NSW

Boasting a large 15sqm courtyard this modern studio apartment found within the 'Balmain Shores' waterfront complex makes the ideal first home or excellent investment opportunity, currently returning \$380 per week.

In addition lies an opportunity to lease a undercover car space & lock up storage cage.

Property features include;

- 15sqm Courtyard
- Level walk-in access to building (no stairs)
- Spacious open plan living
- Bedroom area with built-in wardrobes
- Stylish kitchen featuring pull out pantry, stainless steel appliances including gas cooktop, rangehood exhaust, oven & dishwasher

## 707/27 MARGARET STREET

\*INTERNAL FLOOR AREA APPROX 34m²
\*TERRACE AREA APPROX 15m²