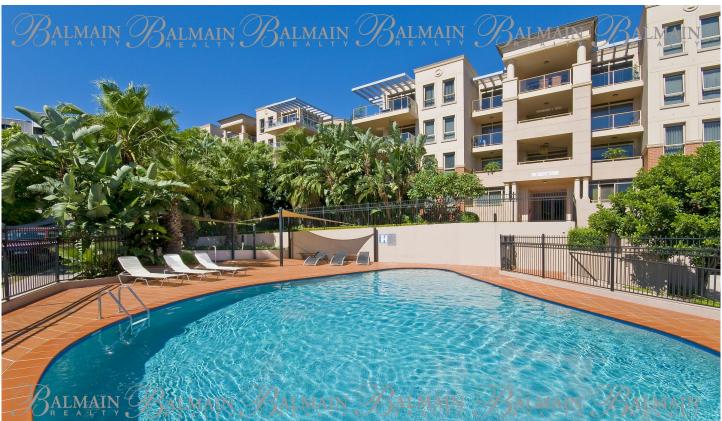

## 707/27 Margaret Street Rozelle NSW

Boasting a large 15sqm courtyard this modern studio apartment found within the 'Balmain Shores' waterfront complex makes the ideal first home or excellent investment opportunity, currently returning \$380 per week.

In addition lies an opportunity to lease a undercover car space & lock up storage cage.

Property features include;

- 15sqm Courtyard
- Level walk-in access to building (no stairs)
- Spacious open plan living
- Bedroom area with built-in wardrobes
- Stylish kitchen featuring pull out pantry, stainless steel appliances including gas cooktop, rangehood exhaust, oven & dishwasher