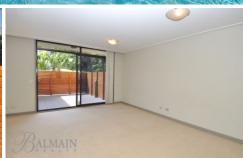

In addition lies an opportunity to lease a undercover car space & lock up storage cage.

Property features include;

- 15sqm Courtyard
- Level walk-in access to building (no stairs)
- Spacious open plan living
- Bedroom area with built-in wardrobes
- Stylish kitchen featuring pull out pantry, stainless steel appliances including gas cooktop, rangehood exhaust, oven & dishwasher

## 707/27 MARGARET STREET

\*INTERNAL FLOOR AREA APPROX 34m²
\*TERRACE AREA APPROX 15m²