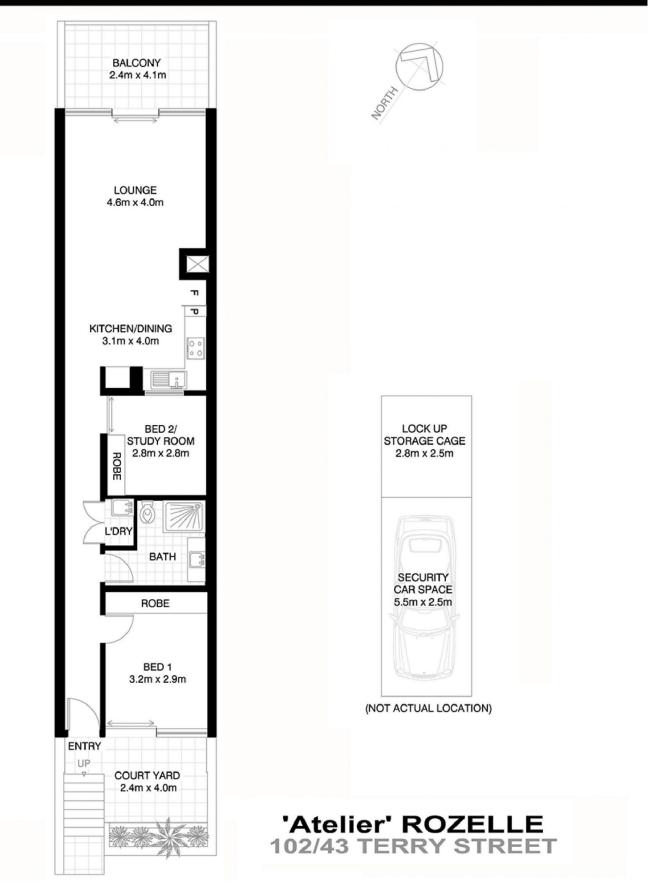

## 102/43 Terry Street Rozelle NSW

Offering substantial living spaces set over 92sqm this modern terrace style apartment with double frontage offers excellent cross flow ventilation & ease of access via your own private garden courtyard.

Featuring a large home office/study or 2nd bedroom with built-in wardrobes this property is ideal for the professional who works from home.

All this just a short stroll from the harbour foreshore & 'Bay Run' offering over 8kms of walking & cycling paths, and just moments from city buses, Darling Street's cosmopolitan cafes, restaurants, pubs & boutique shopping.

Property features include;

2 🎮 1 🚔 1 🛱

| Price                | : SOLD FOR \$635,000                   |
|----------------------|----------------------------------------|
| <b>Building Size</b> | : 112 sqm                              |
| View                 | : https://www.balmainrealty.com/1P0016 |