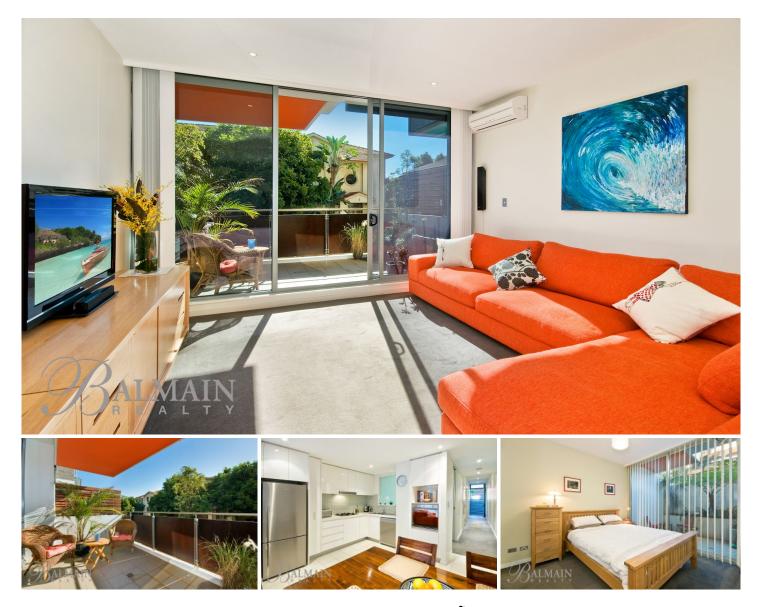

## 102/43 Terry Street Rozelle NSW

Offering substantial living spaces set over 92sqm this modern terrace style apartment with double frontage offers excellent cross flow ventilation & ease of access via your own private garden courtyard.

Featuring a large home office/study or 2nd bedroom with built-in wardrobes this property is ideal for the professional who works from home.

All this just a short stroll from the harbour foreshore & 'Bay Run' offering over 8kms of walking & cycling paths, and just moments from city buses, Darling Street's cosmopolitan cafes, restaurants, pubs & boutique shopping.

Property features include;

2 🎮 1 🚔 1 🛱

| Price                | : SOLD FOR \$635,000                   |
|----------------------|----------------------------------------|
| <b>Building Size</b> | : 112 sqm                              |
| View                 | : https://www.balmainrealty.com/1P0016 |