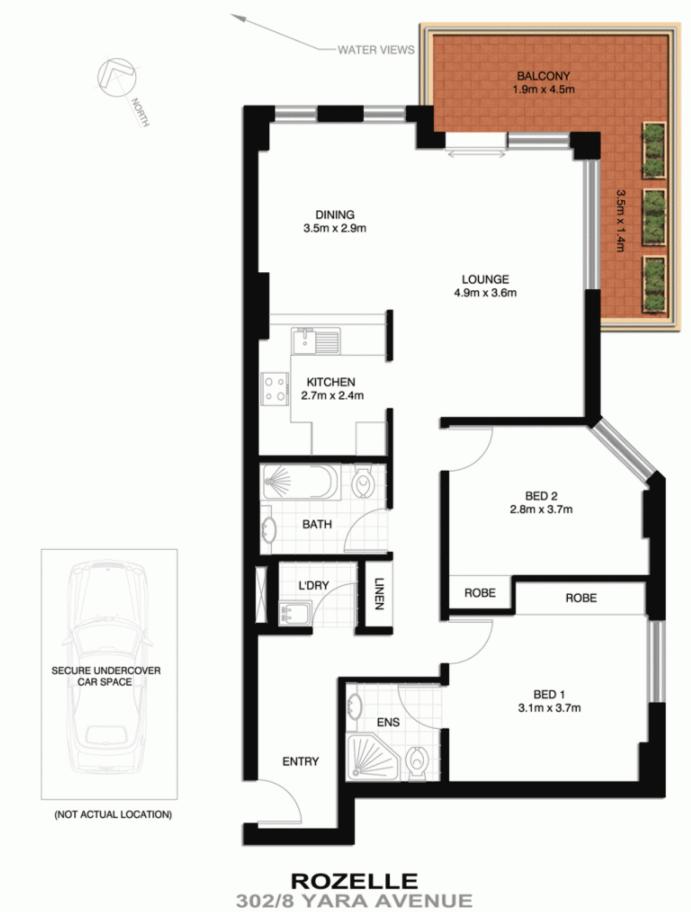

| Price                | : SOLD FOR \$740,000                   |
|----------------------|----------------------------------------|
| <b>Building Size</b> | : 105 sqm                              |
| View                 | : https://www.balmainrealty.com/1P0017 |

## 9818 8000

REALTY International "World Wide Web of Buyers & Sellers"

"Pinnacle" - Balmain Shores

\*NOTE: ALL DIMENSIONS SHOWN ARE APPROXIMATE AND SHOULD ONLY BE USED AS A GUIDE. NOT TO SCALE.