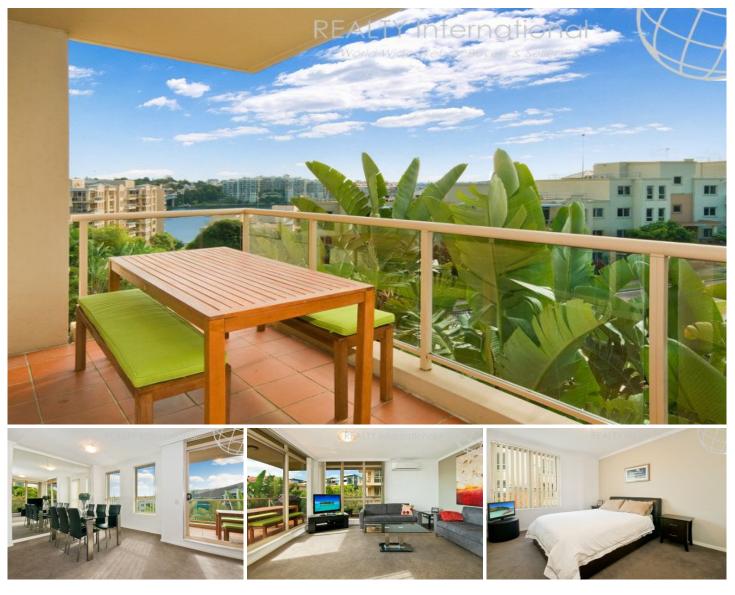

## 302/8 Yara Avenue Rozelle NSW

Delightful Renovated Apartment with Water Views & Sunny Aspect ...

Taking in water views & a lovely tropical leafy outlook this elevated apartment situated on the north east corner of the 'Pinnacle' of the popular 'Balmain Shores' waterfront complex has been tastefully refurbished throughout and is sure to impress.

Property features;

- Air-conditioning
- Recently painted & carpeted throughout
- Spacious, light & airy open plan L shaped lounge & dining
- Large covered wrap around balcony with water views

- Well equipped kitchen featuring granite benchtops, stainless appliances with gas cooktop, oven, rangehood &