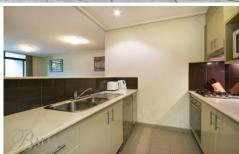

#### Property features;

- Gourmet kitchen featuring stainless appliances including gas cooktop, rangehood, oven & dishwasher
- Spacious bedroom with built-in wardrobes & direct access onto courtyard
- Stylish bathroom & separate internal laundry
- Secure undercover car space
- Additional & rare 5sqm lock up storage cage
- Level walk into apartment (no stairs) with direct lift access