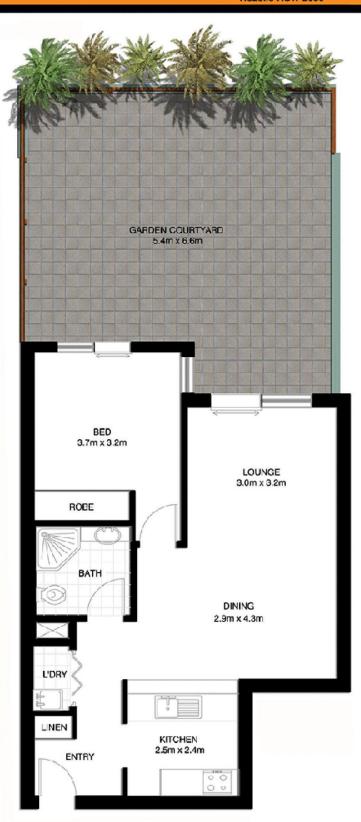

#### 708/27 Margaret Street Rozelle NSW

Offering a unique floor plan and spacious interiors that lead onto a substantial 38sqm tiled courtyard ideal for entertaining or just relaxing in your own outdoor hideaway this apartment found within the 'Balmain Shores' resort like complex is just a short stroll from public transport & Darling Streets vibrant cafes, pubs & restaurants.

#### Property features;

- Gourmet kitchen featuring stainless appliances including gas cooktop, rangehood, oven & dishwasher
- Spacious bedroom with built-in wardrobes & direct access onto courtyard
- Stylish bathroom & separate internal laundry
- Secure undercover car space
- Additional & rare 5sqm lock up storage cage
- Level walk into apartment (no stairs) with direct lift access

## ROZELLE 708/27 MARGARET STREET

"Quarterdeck" - BalmainShores

\*NOTE: ALL DIMENSIONS SHOWN ARE AFFROXIMATE AND SHOULD ONLY DE USED AS A GUIDE, NOT TO SCALE.