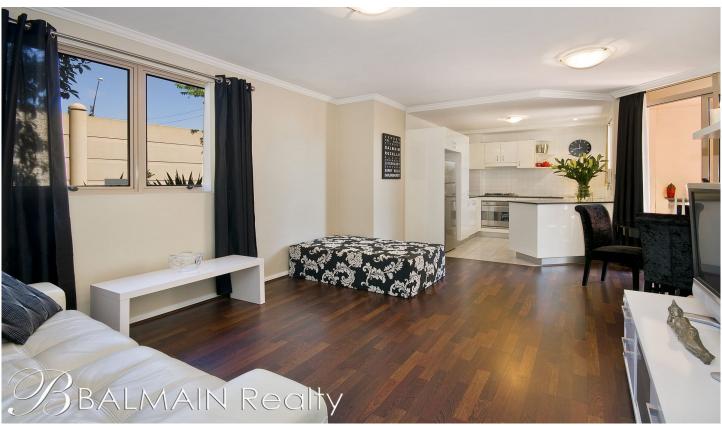

## **Property Features:**

- 18sqm private garden courtyard
- Well appointed kitchen featuring granite benchtops, stainless appliances including rangehood, oven, stovetop & dishwasher
- Timber laminated floorboards throughout
- Large bedroom featuring mirrored built-in wardrobes
- Stylishly appointed bathroom
- Internal laundry with clothes dryer
- Linen press/ storage
- One under cover secure car space
- NBN ready