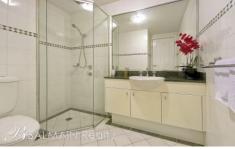

## **Property Features:**

- 18sqm private garden courtyard
- Well appointed kitchen featuring granite benchtops, stainless appliances including rangehood, oven, stovetop & dishwasher
- Timber laminated floorboards throughout
- Large bedroom featuring mirrored built-in wardrobes
- Stylishly appointed bathroom
- Internal laundry with clothes dryer
- Linen press/ storage
- One under cover secure car space
- NBN ready