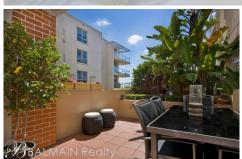

## **Property Features:**

- 18sqm private garden courtyard
- Well appointed kitchen featuring granite benchtops, stainless appliances including rangehood, oven, stovetop & dishwasher
- Timber laminated floorboards throughout
- Large bedroom featuring mirrored built-in wardrobes
- Stylishly appointed bathroom
- Internal laundry with clothes dryer
- Linen press/ storage
- One under cover secure car space
- NBN ready