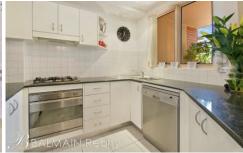

## **Property Features:**

- 18sqm private garden courtyard
- Well appointed kitchen featuring granite benchtops, stainless appliances including rangehood, oven, stovetop & dishwasher
- Timber laminated floorboards throughout
- Large bedroom featuring mirrored built-in wardrobes
- Stylishly appointed bathroom
- Internal laundry with clothes dryer
- Linen press/ storage
- One under cover secure car space
- NBN ready