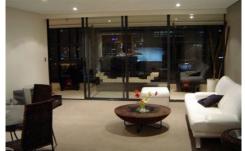

## **George Street SYDNEY NSW**

Penthouse style living in the center of the Sydney CBD with views from the ocean to blue mountains with Northerly aspect .

Open plan living ,Air-conditioned, Caesar stone kitchen, 8 Meter window north facing fantastic Harbourviews.

Fully furnished brand new inclusions from luxurious furniture to day to day living facilities. Non-stop express lift.

Building facilities includes a 25 Meter heated swimming pool. North facing window front Spa Bath, Fully equipped Gymnasium and Sauna, 36 course golf simulator and a 25-seats private theater. Child care center available on lower levels.