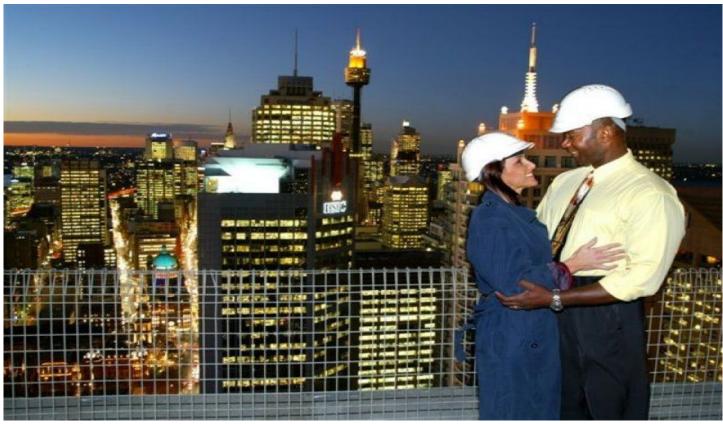

## **George Street SYDNEY NSW**

Penthouse style living in the center of the Sydney CBD with views from the ocean to blue mountains with Northerly aspect .

Open plan living ,Air-conditioned, Caesar stone kitchen, 8 Meter window north facing fantastic Harbourviews.