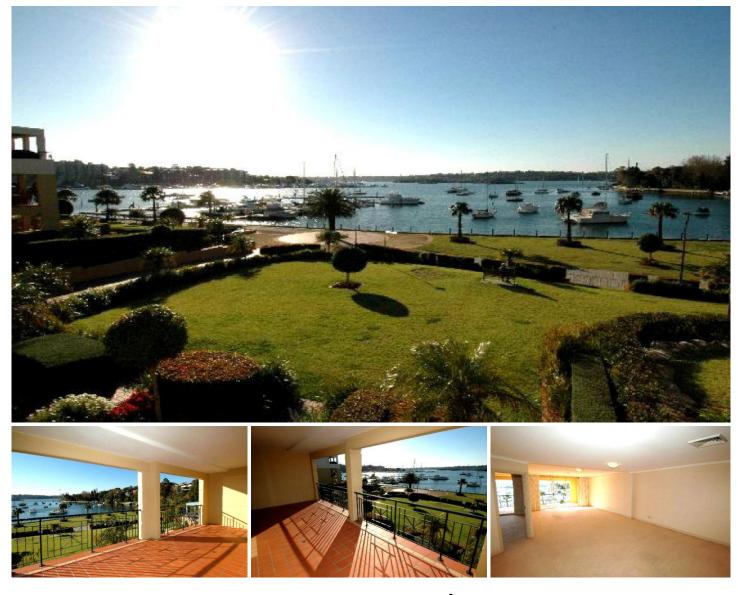

## 105/5 Wulumay Close BALMAIN NSW

Executive style 3 bedroom waterfront apartment with magnificent harbour views comes with all the fine finishings including; Ensuite bathroom and walk-in wardrobe off the main, marbled floor to ceiling bathrooms, generous living areas leading onto large balcony area for entertaining your guests, stainless steel kitchen appliances with granite benchtops, ducted reverse cycle air conditioning throughout, double lock up garage and resort style facilities including pools, gymnasium & sauna. 3 🛤 2 🚰 2 🛱