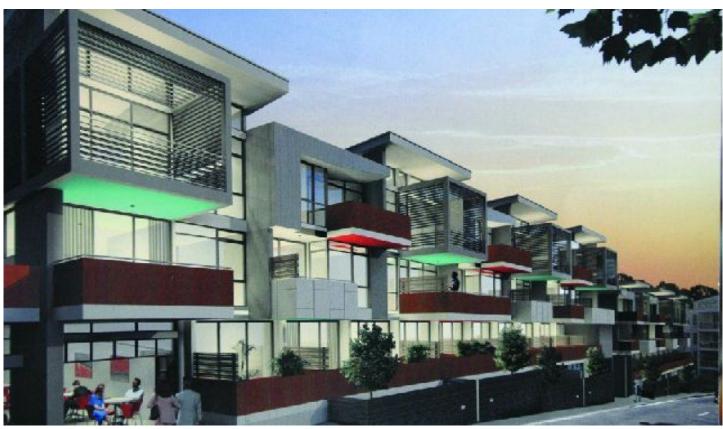

## 108/41 Terry Street BALMAIN NSW

Contemporary & Slic Apartment, spacious one bedroom with study room, features near new building, exquisite kitchen with stainless steel smeg appliances, high ceilings, modern fittings, low voltage downlights, internal laundry with dryer, secure car space with storage cage. When it comes to getting around, you've never had it easier, You're less than 10 minutes to the bustling CBD, with the freedom of choosing how you get there. Victoria Rd provides fast city access for travel by car/bus or taxi. Buses leave frequently from just around the corner. Or cruise by Sydney ferry from Elliot Street Wharf or BirkenHead Point.