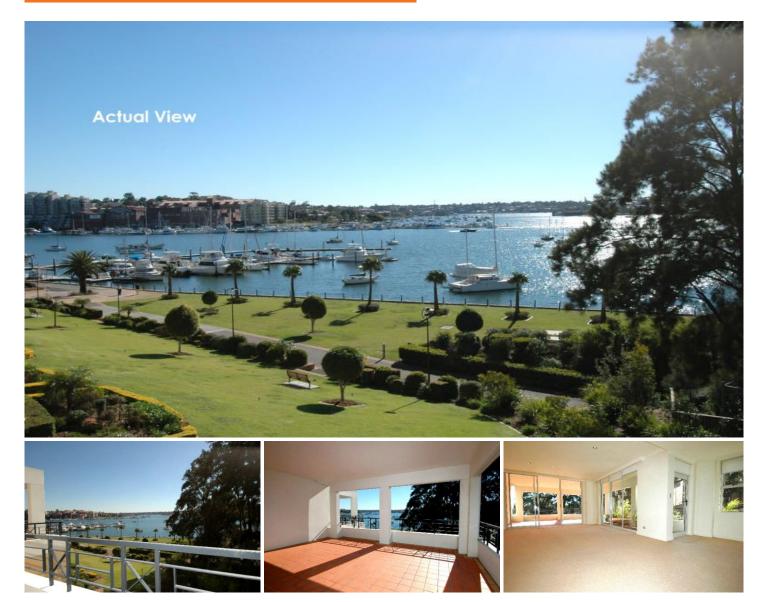

## 5 Wulumay Close Balmain Cove ROZELLE NSW

Large north facing outdoor space with WATER VIEWS!! This magnificent 3 bedroom apartment has spectacular views of the Harbour side.

-North facing (side windows throughout the apartment)

-Water front block with lift access

-Spacious lounge/dining areas

-Large under covered outdoor terrace for entertaining your guests,

-Double sized bedrooms

-Master bedroom features walkin wardrobe and marbled ensuite