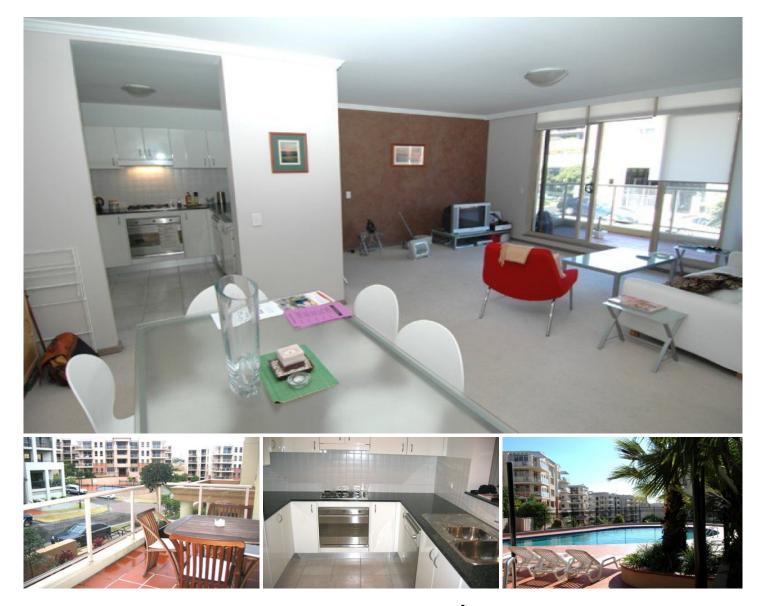

## **5 Warayama Place BALMAIN NSW**

Spectacular & Spacious 2 bedroom apartment, with large entertaining terrace. Offering more than just a great location, the apartment has excellent features such as contemporary kitchen with stainless steel appliances (including dishwasher), internal laundry with dryer, exquisite bathrooms (ensuite bathroom includes bath). Master bedroom features walk through mirrored builtins to ensuite, 2nd bedroom features mirrored builtins. Large terrace for entertaining your guests with a spacious lounge/dining area. Relaxation & recreation; every resident will have access to facilities such as a Indoor heated 20m lap pool, a warm bubbling spa, sauna, as well as a fully equipped gymnasium. A second outdoor heated pool is ideal for summer swimming.

Less than 10 minutes from the city, Balmain is easily accessible by Victoria Road or by the ferries that leave from Elliott Street Wharf and Birkenhead Point. Short stroll 2 🎮 2 🚔 1 🚘

**Price**: \$520 per week **View**: https://www.balmainrealty.com/1P0143