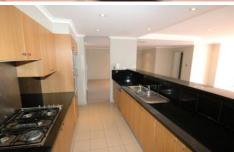

## features:

- \* 2 bedrooms with spectacular water views
- \* 2 bathrooms (en-suite off the master bedroom)
- \* Double lockup garage
- \* Light & spacious dining/living areas leading onto north facing balcony ideal for outdoor entertaining
- \* Ducted reverse cycle air conditioning throughout apartment
- \* European stainless kitchen appliances with dishwasher, microwave & granite bench-tops
- \* Internal laundry with clothes dryer
- \* Resort style living with swimming pools, gymnasium & sauna
- \* Ideally located within 4kms of the CBD, minutes walk to;