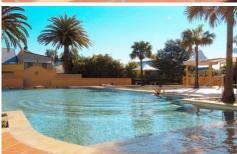

## features:

- \* 2 bedrooms with spectacular water views
- \* 2 bathrooms (en-suite off the master bedroom)
- \* Double lockup garage
- \* Light & spacious dining/living areas leading onto north facing balcony ideal for outdoor entertaining
- \* Ducted reverse cycle air conditioning throughout apartment
- \* European stainless kitchen appliances with dishwasher, microwave & granite bench-tops
- \* Internal laundry with clothes dryer
- \* Resort style living with swimming pools, gymnasium & sauna
- \* Ideally located within 4kms of the CBD, minutes walk to;