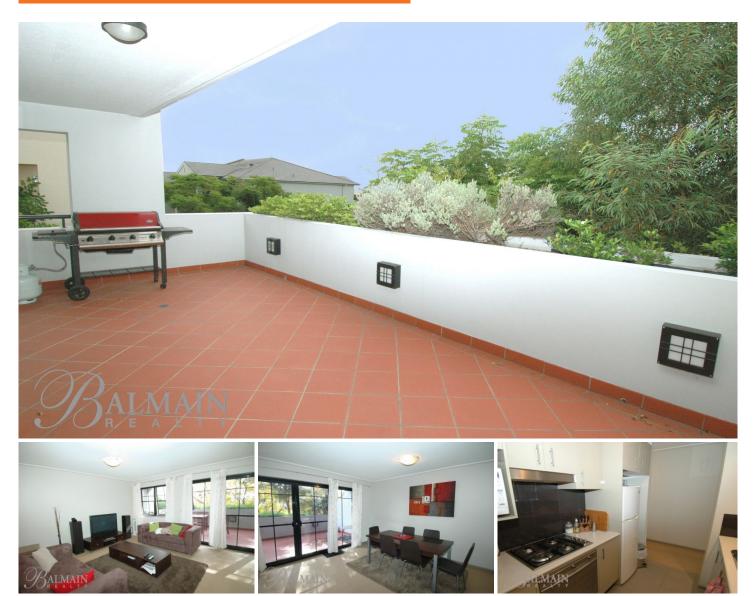

## **PROPERTY FEATURES:**

- Large open plan lounge area opening onto terrace
- 20sqm sunny entertaining terrace

- Large modern kitchen with gas cooking appliances and dishwasher

- 2 large bedrooms with mirrored built-in wardrobes
- Stylish modern bathrooms with quality finishes
- Internal laundry with clothes dryer
- 2 security basement car spaces

## LIFESTYLE FEATURES:

- Short distance from the CBD with express buses to the city

- Access to indoor lap pool, outdoor plunge pool, gymnasium, spa & sauna

- Close to the Bay Run, Parkland, Darling Streets cafes, restaurants, boutique shopping & traditional pubs