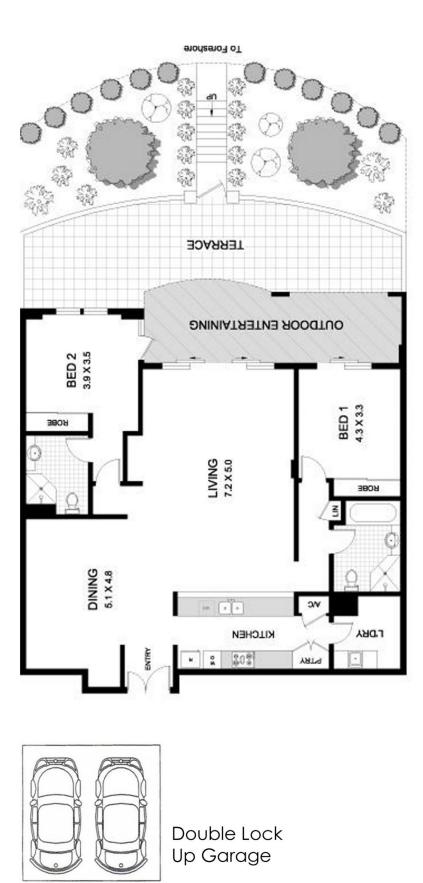

## **PROPERTY FEATURES:**

- Large outdoor entertaining terrace with ground floor location

- Huge open plan living with separate dining area

- 2 generous bedrooms both with built-in wardrobes and water views

- 2 designer bathrooms with feature marble tiling
- Spectacular harbour views from every room

- Spacious designer kitchen with stainless appliances & dishwasher

- Internal laundry with clothes dryer
- Ducted air conditioning throughout
- Double lock up garage (side by side)