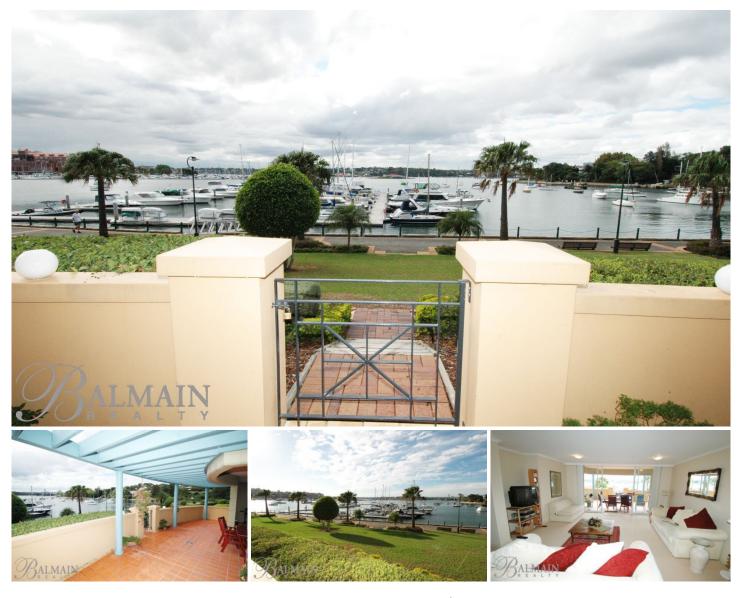

## **PROPERTY FEATURES:**

- Large outdoor entertaining terrace with ground floor location

- Huge open plan living with separate dining area

- 2 generous bedrooms both with built-in wardrobes and water views

- 2 designer bathrooms with feature marble tiling
- Spectacular harbour views from every room

- Spacious designer kitchen with stainless appliances & dishwasher

- Internal laundry with clothes dryer
- Ducted air conditioning throughout
- Double lock up garage (side by side)

## LIFESTYLE FEATURES:

- Access to resort style swimming pools, sauna & gymnasium

Price : \$1025 per week View : https://www.balmainrealty.com/1P0196

Bronte Brown (02) 9818 8888

Every precaution has been taken to establish the accuracy of the included information, but does not constitute any representation by the vendor or agent. Prospective purchasers should make their own enquiries to verify the information contained in this document. Refer to contract of sale for actual inclusions.