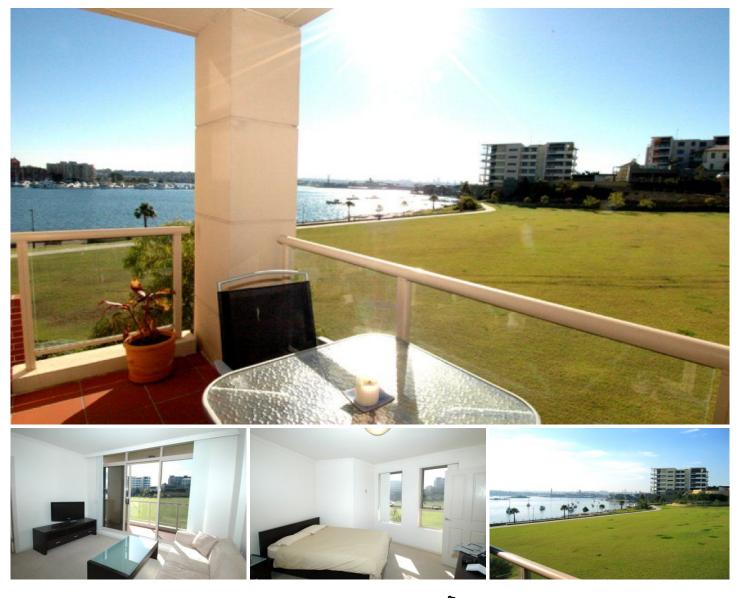

## **13 Warayama Place BALMAIN NSW**

WATERFRONT 1 BEDROOM APARTMENT WITH PARKLAND VIEWS!

Immaculate condition one bedroom apartment situated on the waterfront.

Spacious bedroom with mirrored builtin wardrobe, windows with view of water.

Walk out to own private terrace from lounge, perfect for entertaining.

Contemporary kitchen with quality appliances, internal laundry with dryer.

Within 250m of corner store, King George Park, 2.5 hectares of parkland, direct city access via Victoria Road & bus stop. Enjoy the benefits of an indoor heated 20 m pool, adjoining a fully equipped gymnasium, outdoor heated pool, sauna & spa.