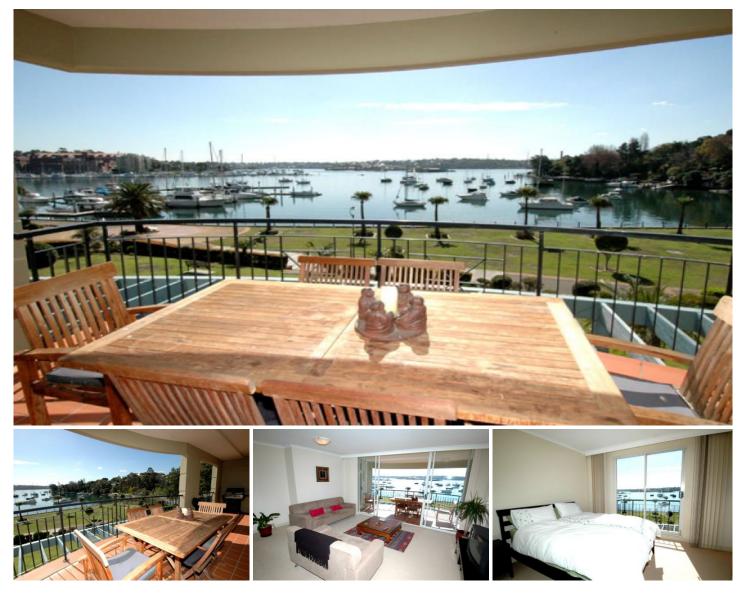

## **5 Wulumay Close BALMAIN NSW**

Executive 2 bedroom apartment of grand proportions located on the "Absolute Waterfront" of Balmain Cove.

## Property features:

\* Enjoy endless spectacular harbour views overlooking Drummoyne Point, Spectacle & Snapper Islands

- \* Oversized north facing terrace; ideal for the entertainer!
- \* Living areas of grand proportions; 146sqm of living space
  \* Gourmet designer kitchen with stainless gas cooking
- appliances, dishwasher, range hood & microwave
- \* Ducted reverse cycle air conditioning
- \* Two deluxe bathrooms feature marble tiling from floor to ceiling
- \* Double lock up garage
- \* Lock up storage room for those extra belongings
- \* Resort style facilities including tropical swimming pools,