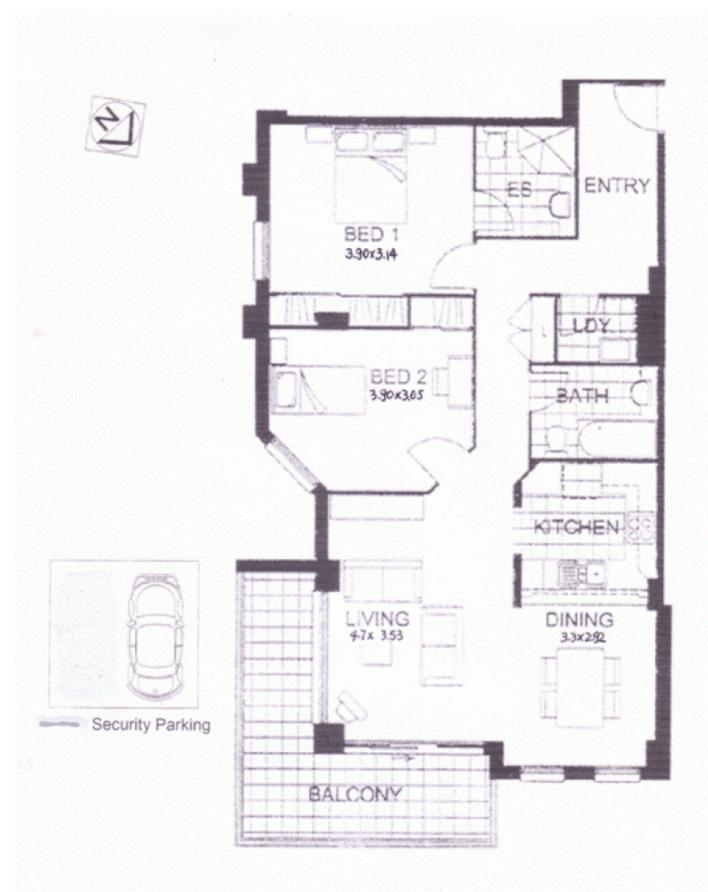

**Property Features:** 

\*Spacious combined living areas

\*Main bedroom features ensuite, mirrored built-in wardrobes'

\*Modern kitchen with stainless steel appliances, gas cooking + dishwasher

\*Internal laundry with clothes dryer

\*Security parking with direct lift access to apartment level

An estimated 4kms from the Sydney CBD & city with express public transport on your doorstep

Exclusive access to heated indoor lap pool, outdoor plunge