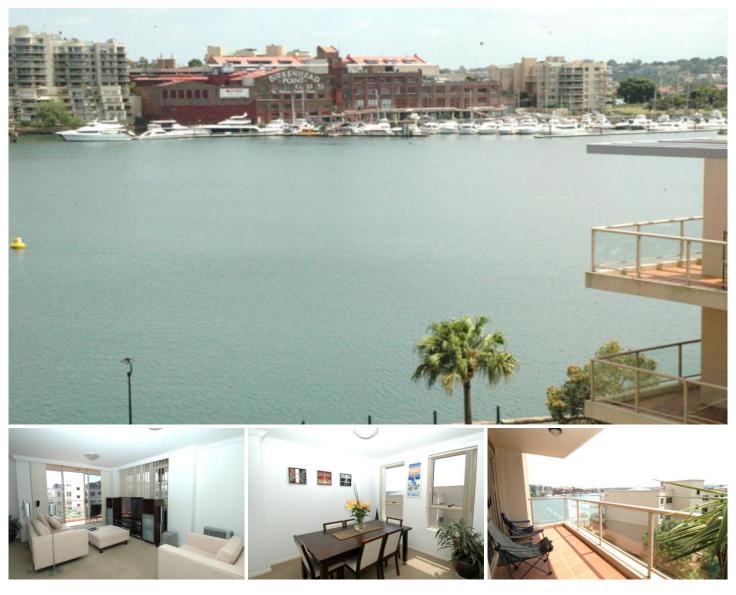

## 502/32 Warayama Place ROZELLE NSW

This great value, modern two bedroom apartment is situated on the 5th floor offering affordable water views with a large wrap around balcony perfect for the entertainers!

**Property Features:** 

\*Spacious combined living areas

\*Main bedroom features ensuite, mirrored built-in wardrobes'

\*Modern kitchen with stainless steel appliances, gas cooking + dishwasher

\*Internal laundry with clothes dryer

\*Security parking with direct lift access to apartment level

An estimated 4kms from the Sydney CBD & city with express public transport on your doorstep

Exclusive access to heated indoor lap pool, outdoor plunge