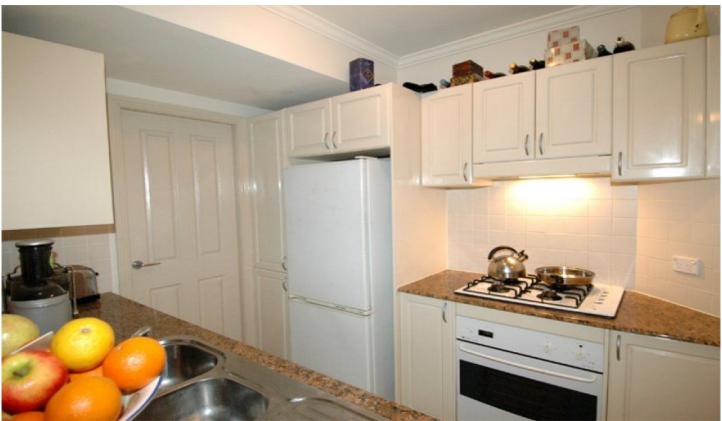

Spacious living area, Contemporary marbled bench top Bathroom, Designer kitchen with quality cooking appliances and an Internal laundry with dryer. Situated in a security building with direct lift access, one under cover secure car space.