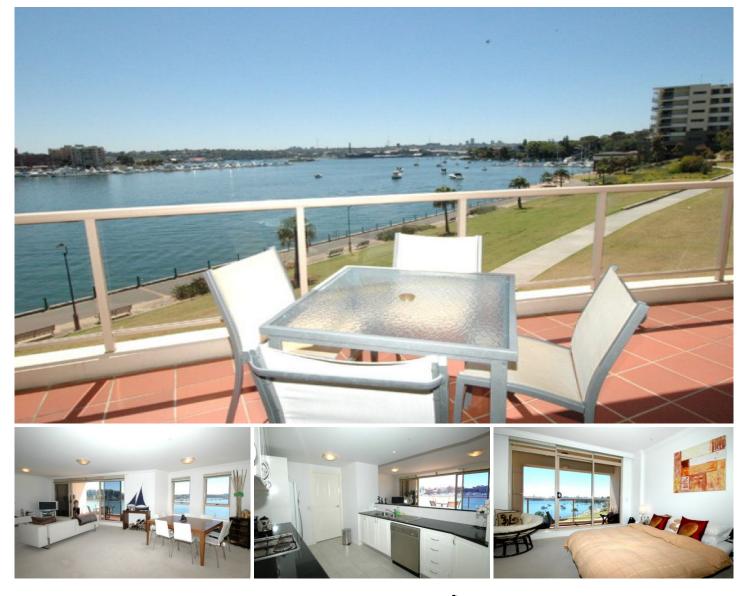

## 15 Warayama Place BALMAIN NSW

The ideal apartment that you have been looking for, it has everything that you need and want!

Spacious Lounge and Dining that steps out to an sun filled Entertainers Terrace

Spectacular Waterviews that will take your breath away Contemporary kitchen with stainless steel European appliances including Smeg gas top & Smeg dishwasher Double sized master bedroom with your own private terrace that looks out to the park and water, walk through mirrored wardrobes & Ensuite. Ensuite features large plunge bath.

2nd & 3rd bedroom feature mirrored built-ins Reverse Cycle Airconditioning Internal Laundry with clothes dryer Double security car space

Price : \$750 per week View : https://www.balmainrealty.com/1P0298