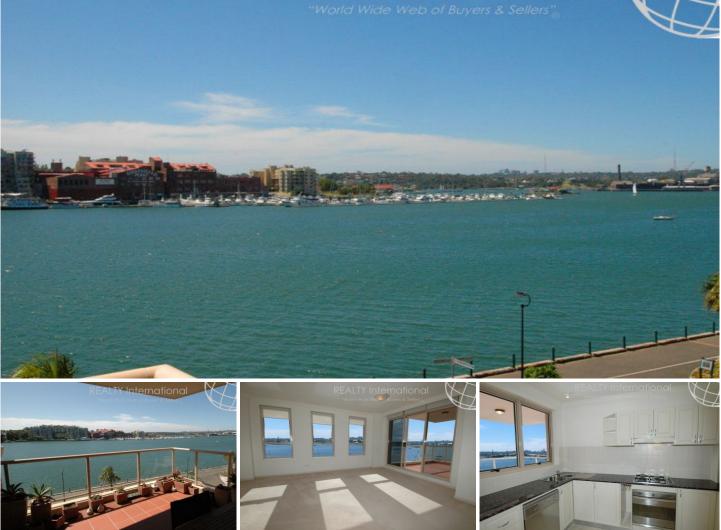

## Level 3/32 Warayama Place ROZELLE NSW

Large modern 2 bedroom apartment with sunny northerly aspect located in the popular Balmain Shores complex.

## **PROPERTY FEATURES:**

- 2  $\boldsymbol{x}$  double sized bedrooms with mirrored built-in wardrobes

- Exquisite bathrooms, (main bedroom with ensuite bathroom, 2nd bathroom features bath)

- Gourmet kitchen with stainless steel quality cooking appliances (gas cooking) including dishwasher

- North facing entertaining terrace with panoramic water views

- Full waterviews from lounge and dining area & kitchen
- 2 security car spaces with internal lift access
- Internal laundry with dryer

Access to resort facilities including indoor lap pool, well