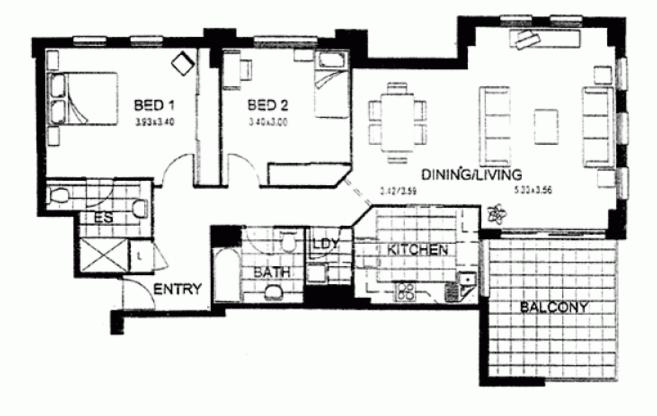

## **PROPERTY FEATURES:**

- 2  $\boldsymbol{x}$  double sized bedrooms with mirrored built-in wardrobes

- Exquisite bathrooms, (main bedroom with ensuite bathroom, 2nd bathroom features bath)

- Gourmet kitchen with stainless steel quality cooking appliances (gas cooking) including dishwasher

- North facing entertaining terrace with panoramic water views

- Full waterviews from lounge and dining area & kitchen
- 2 security car spaces with internal lift access
- Internal laundry with dryer

Access to resort facilities including indoor lap pool, well