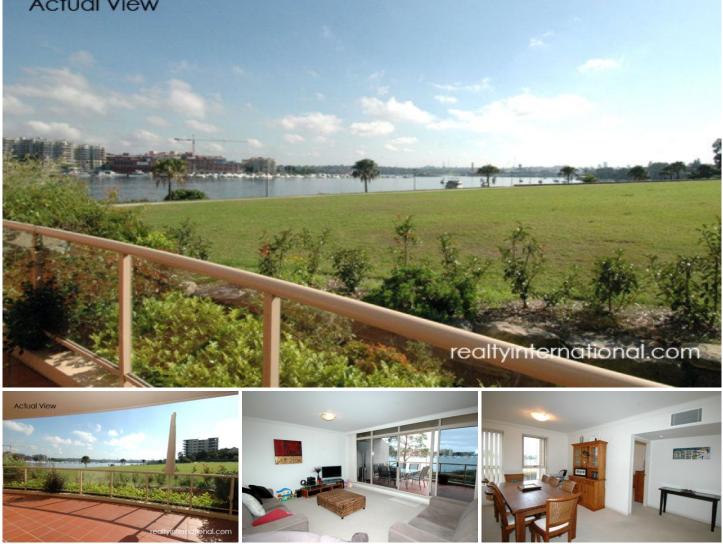

## **Actual View**

103/15 Warayama Place Balmain Shores ROZELLE NSW

The ideal apartment that you have been looking for, it has everything that you need and want!

## **Property Features:**

\*Spacious Lounge and Dining that steps out to an sun filled **Entertainers Terrace** 

\*Spectacular Waterviews that will take your breath away \*Contemporary kitchen with stainless steel European appliances including Smeg gas top & Smeg dishwasher \*Double sized master bedroom with your own private

terrace that looks out to the park and water, walk through mirrored wardrobes & \*Ensuite features large plunge bath.

- \*2nd & 3rd bedroom feature mirrored built-ins
- \*Reverse Cycle Airconditioning

\*Internal Laundry with clothes dryer