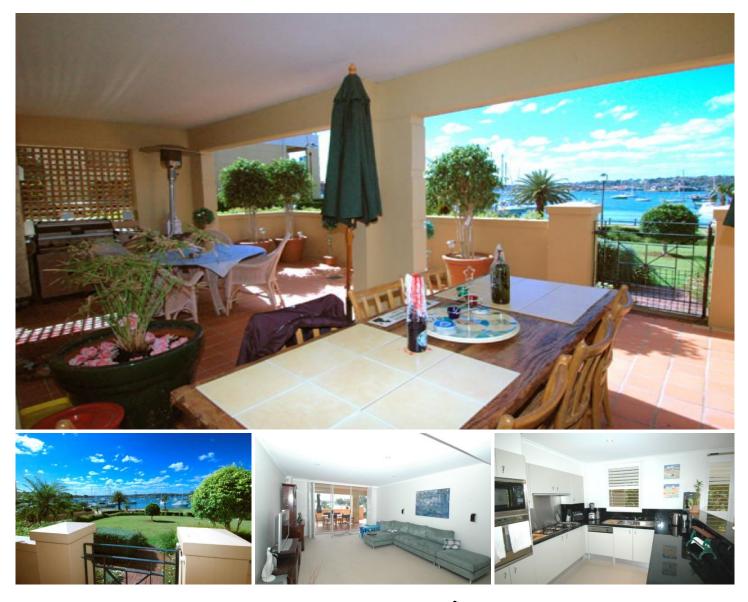

## 102/5 Wulumay Close Balmain Cove ROZELLE NSW

A Spectacular North Facing waterfront Garden apartment located in the resort style complex of Balmain Cove

Lifestyle offerings include: Panoramic Views of tranquil waters & landscaped gardens Sunny Spacious Terrace A living room or grand proportions that flows out to the Front and Side Terrace Separate family room Master Bedroom features waterviews with walk in robe and marbled ensuite Double sized bedrooms with mirrored built-ins Reverse Cycle Air Conditioning Plantation Shutters Internal Laundry with dryer Contemporary kitchen with stainless steel European cooking appliances including dishwasher

3 🛤 2 🚔 2 🚘

Price : \$1,200 per week View : https://www.balmainrealty.com/1P0346

Bronte Brown (02) 9818 8888

https://www.balmainrealty.com

Every precaution has been taken to establish the accuracy of the included information, but does not constitute any representation by the vendor or agent. Prospective purchasers should make their own enquiries to verify the information contained in this document. Refer to contract of sale for actual inclusions.