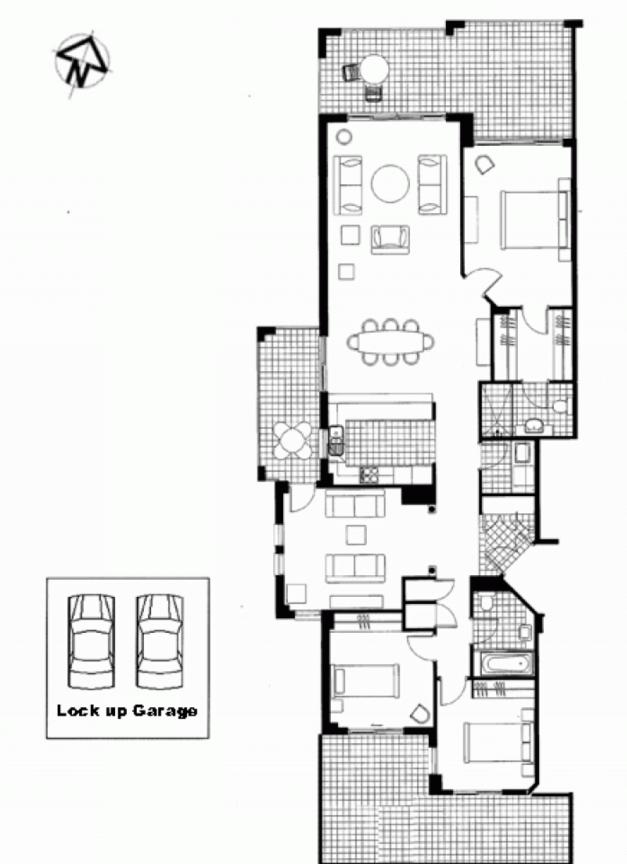

## 102/5 Wulumay Close Balmain Cove ROZELLE NSW

A Spectacular North Facing waterfront Garden apartment located in the resort style complex of Balmain Cove

Lifestyle offerings include: Panoramic Views of tranquil waters & landscaped gardens Sunny Spacious Terrace A living room or grand proportions that flows out to the Front and Side Terrace Separate family room Master Bedroom features waterviews with walk in robe and marbled ensuite Double sized bedrooms with mirrored built-ins Reverse Cycle Air Conditioning Plantation Shutters Internal Laundry with dryer Contemporary kitchen with stainless steel European cooking appliances including dishwasher

3 🛤 2 🚔 2 🚘

Price : \$1,200 per week View : https://www.balmainrealty.com/1P0346

Bronte Brown (02) 9818 8888

https://www.balmainrealty.com

Every precaution has been taken to establish the accuracy of the included information, but does not constitute any representation by the vendor or agent. Prospective purchasers should make their own enquiries to verify the information contained in this document. Refer to contract of sale for actual inclusions.