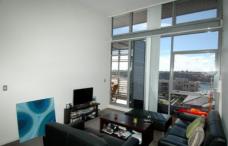

## Property Features:

- -High penthouse ceilings with low voltage down lights
- -Spacious lounge dining area with glass windows to the ceiling
- -Fully covered balcony with switch back louvre shutters
- -2 bedrooms both featuring mirrored built-ins
- -Exquisite bathroom with modern fittings
- -Modern kitchen with stainless steel European appliances, gas cooking, dishwasher
- -Internal laundry with clothes dryer
- -2 undercover security car spaces
- -Large storage cage facility