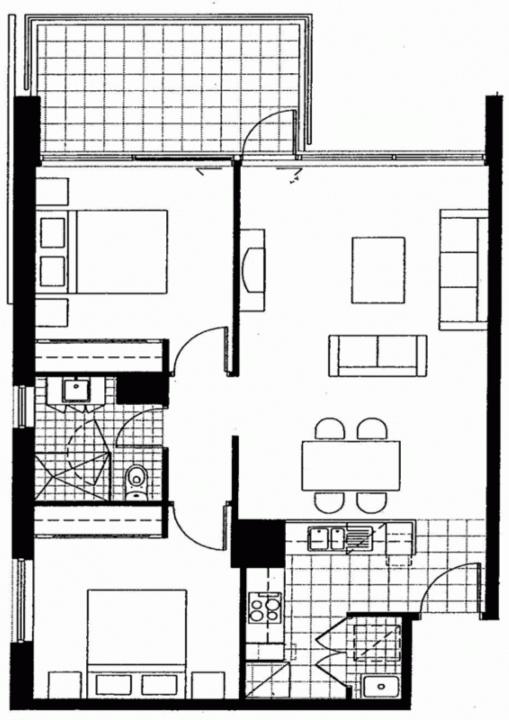

## 305/41 Terry Street ROZELLE NSW

North facing apartment with sun drenched entertainers balcony and water glimpses

## Property Features:

- -High penthouse ceilings with low voltage down lights
- -Spacious lounge dining area with glass windows to the ceiling
- -Fully covered balcony with switch back louvre shutters
- -2 bedrooms both featuring mirrored built-ins
- -Exquisite bathroom with modern fittings
- -Modern kitchen with stainless steel European appliances, gas cooking, dishwasher
- -Internal laundry with clothes dryer
- -2 undercover security car spaces
- -Large storage cage facility