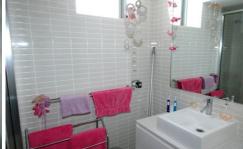

## Property Features:

- -High penthouse ceilings with low voltage down lights
- -Spacious lounge dining area with glass windows to the ceiling
- -Fully covered balcony with switch back louvre shutters
- -2 bedrooms both featuring mirrored built-ins
- -Exquisite bathroom with modern fittings
- -Modern kitchen with stainless steel European appliances, gas cooking, dishwasher
- -Internal laundry with clothes dryer
- -2 undercover security car spaces
- -Large storage cage facility