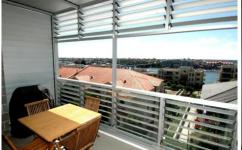

## Property Features:

- -High penthouse ceilings with low voltage down lights
- -Spacious lounge dining area with glass windows to the ceiling
- -Fully covered balcony with switch back louvre shutters
- -2 bedrooms both featuring mirrored built-ins
- -Exquisite bathroom with modern fittings
- -Modern kitchen with stainless steel European appliances, gas cooking, dishwasher
- -Internal laundry with clothes dryer
- -2 undercover security car spaces
- -Large storage cage facility