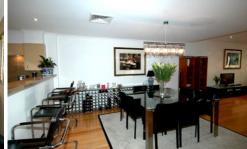

Rich Floor Boards Throughout lounge & dining areas Setting the mood with low voltage Downlights in the lounge/Dining areas and exquisite light fittings Master Bedroom features walk through robe to marbled