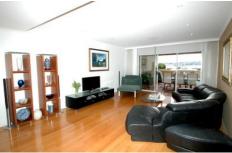

Rich Floor Boards Throughout lounge & dining areas Setting the mood with low voltage Downlights in the lounge/Dining areas and exquisite light fittings Master Bedroom features walk through robe to marbled