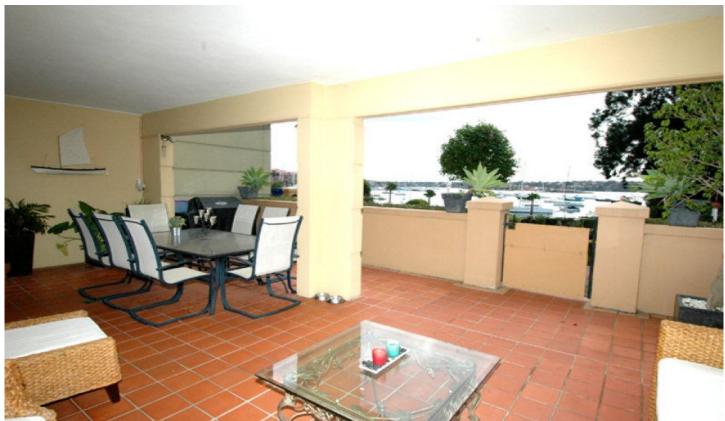

Panoramic Views of tranquil waters & landscaped gardens Sunny Spacious North Facing Terrace & tropical garden back courtyard. Ideal for the entertainers!

A living room or grand proportions that flows out to the Front Terrace

Rich Floor Boards Throughout lounge & dining areas Setting the mood with low voltage Downlights in the lounge/Dining areas and exquisite light fittings Master Bedroom features walk through robe to marbled