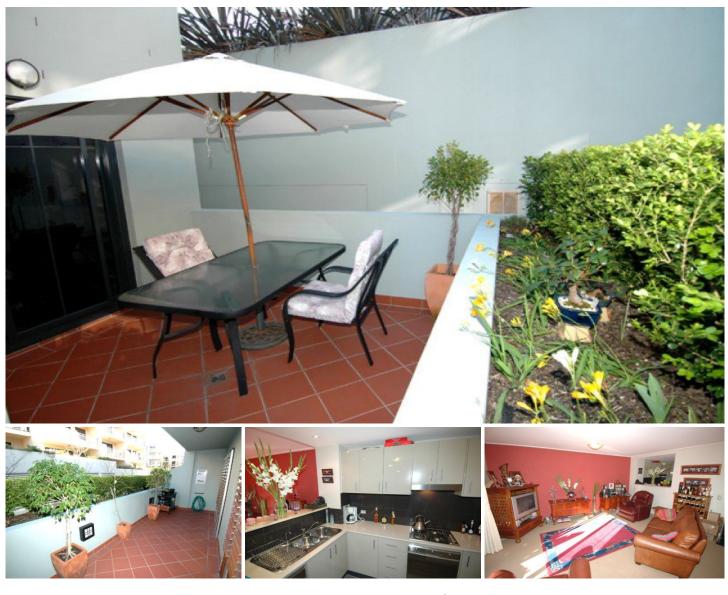

## **BALMAIN**Realty

22 Warayama Place ROZELLE NSW

UNIQUE FLOOR PLAN!! 2 BEDROOM PLUS STUDY!! DON'T MISS THIS ONE

This Unique 2 bedroom apartment located in Balmain Shores comes with the following property features;

-Additional room (versatile use as a home office/study room, formal dining area)

-Sun filled living areas with leafy outlook leading onto balcony

-Designer kitchen with European stainless steel kitchen appliances including dishwasher and rangehood

-Internal laundry equipped with clothes dryer

-Ensuite bathroom with bath & shower

-Rear courtyard with lovely box hedge ideal for entertaining your friends

-Front Terrace to let the breeze through...

-Double sized bedrooms with mirrored built-in wardrobes -Spacious Living Areas