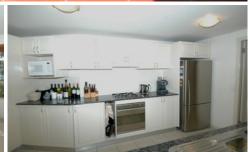

Spectacular Waterviews that will take your breath away from the lounge room, kitchen and master bedroom Contemporary kitchen with stainless steel European appliances including Smeg gas top & Smeg dishwasher Double sized master bedroom with your own private terrace that looks out to the park and water, walk through mirrored wardrobes & Ensuite. Ensuite features large plunge bath.