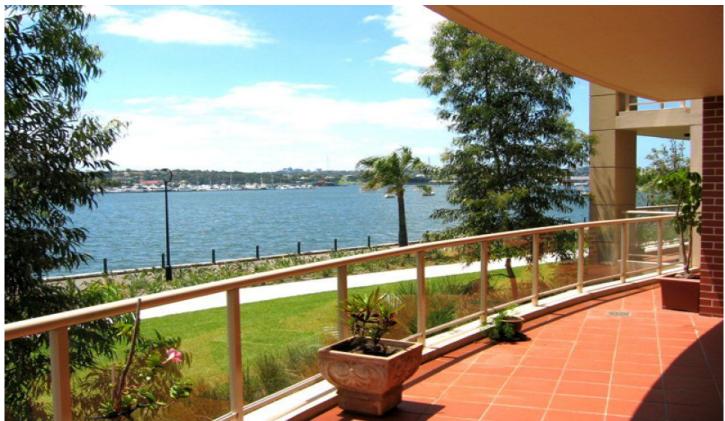

## Level 1/17 Warayama Place ROZELLE NSW

The ideal apartment that you have been looking for, it has everything that you need and want!

Spacious Lounge and Dining that steps out to an sun filled North Facing Entertainers Terrace

Spectacular Waterviews that will take your breath away from the lounge room, kitchen and master bedroom Contemporary kitchen with stainless steel European appliances including Smeg gas top & Smeg dishwasher Double sized master bedroom with your own private terrace that looks out to the park and water, walk through mirrored wardrobes & Ensuite. Ensuite features large plunge bath.