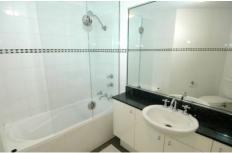

## Features;

- Water views from a wrap around terrace, perfect for the entertainer! Also looks out onto 'Dickson Green'
- Spacious lounge/dining area that steps out onto the fully tiled terrace
- Contemporary kitchen with stainless steel gas cooking & dishwasher
- Large master bedroom with mirrored built-ins and ensuite bathroom
- 2nd bedroom also features mirrored built-ins
- Internal laundry with clothes dryer
- Exquisite main bathroom
- Positioned in a security building with lift access
- Double security car space