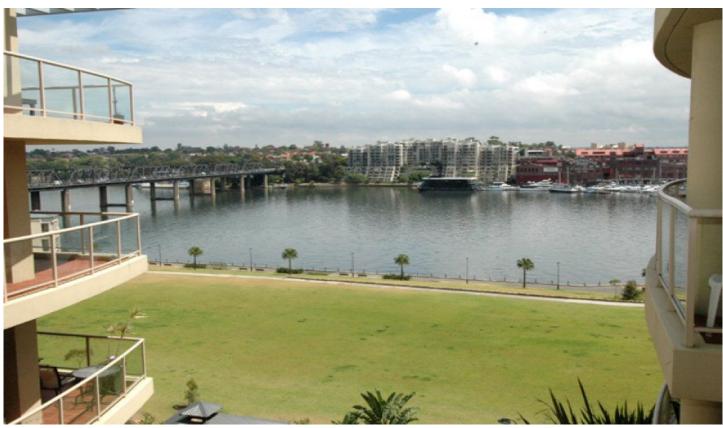

## Features;

- Water views from a wrap around terrace, perfect for the entertainer! Also looks out onto 'Dickson Green'
- Spacious lounge/dining area that steps out onto the fully tiled terrace
- Contemporary kitchen with stainless steel gas cooking & dishwasher
- Large master bedroom with mirrored built-ins and ensuite bathroom
- 2nd bedroom also features mirrored built-ins
- Internal laundry with clothes dryer
- Exquisite main bathroom
- Positioned in a security building with lift access
- Double security car space