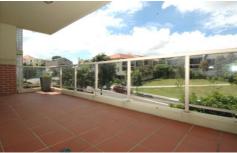

## Features;

- Water views from a wrap around terrace, perfect for the entertainer! Also looks out onto 'Dickson Green'
- Spacious lounge/dining area that steps out onto the fully tiled terrace
- Contemporary kitchen with stainless steel gas cooking & dishwasher
- Large master bedroom with mirrored built-ins and ensuite bathroom
- 2nd bedroom also features mirrored built-ins
- Internal laundry with clothes dryer
- Exquisite main bathroom
- Positioned in a security building with lift access
- Double security car space