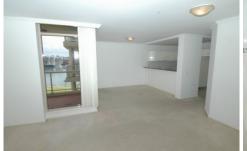

## Features;

- Water views from a wrap around terrace, perfect for the entertainer! Also looks out onto 'Dickson Green'
- Spacious lounge/dining area that steps out onto the fully tiled terrace
- Contemporary kitchen with stainless steel gas cooking & dishwasher
- Large master bedroom with mirrored built-ins and ensuite bathroom
- 2nd bedroom also features mirrored built-ins
- Internal laundry with clothes dryer
- Exquisite main bathroom
- Positioned in a security building with lift access
- Double security car space