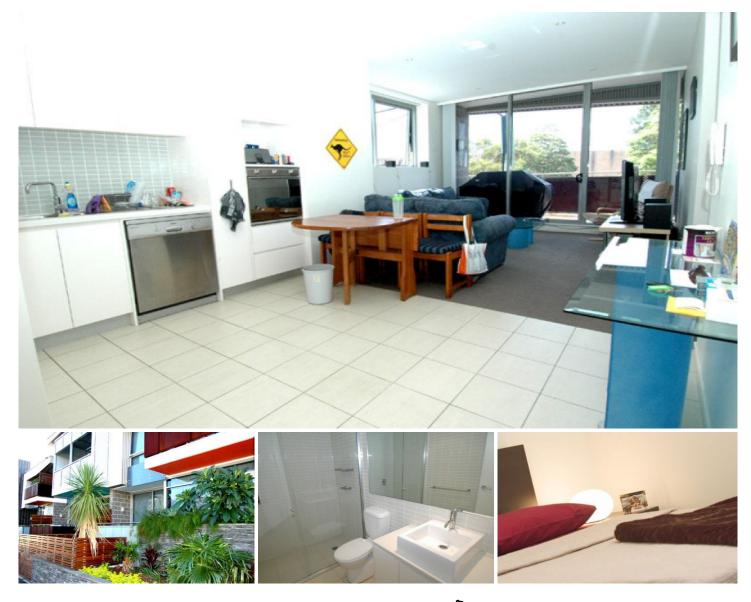

## 312/41 Terry Street ROZELLE NSW

Top Floor Stylish 1 bedroom + STUDY sitting in popular Atelier!!! So close to the City

Don't Miss out on this spectacular apartment .... You can tick all your boxes!

Atelier, on the Balmain Peninsula, has it all. Inspired architecture with interiors accentuating sunlight & space in one of Sydney's premier locations. Just a stones throw from the city and moments from a stroll along the waterfront.

## Property features include;

-Spacious living area with access to Terrace (modern grey carpet) Interiors that are subtle and stylish!! Natual light and fresh air make it a pleasure to live in Atelier. -Contemporary kitchen with stainless steel European 1 🛤 1 🚰 1 🚘