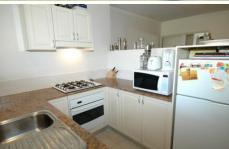

## Property features:

- -Spacious separate living area that steps out to your own private terrace
- -Separate bed area with mirrored built in wardrobes
- -Modern kitchen with quality cooking appliances and stone bench tops
- -Security audio intercom
- -Air Conditioning!!!
- -Internal laundry with dryer
- -Balmain Shores private gardens & 2.4 hectares of