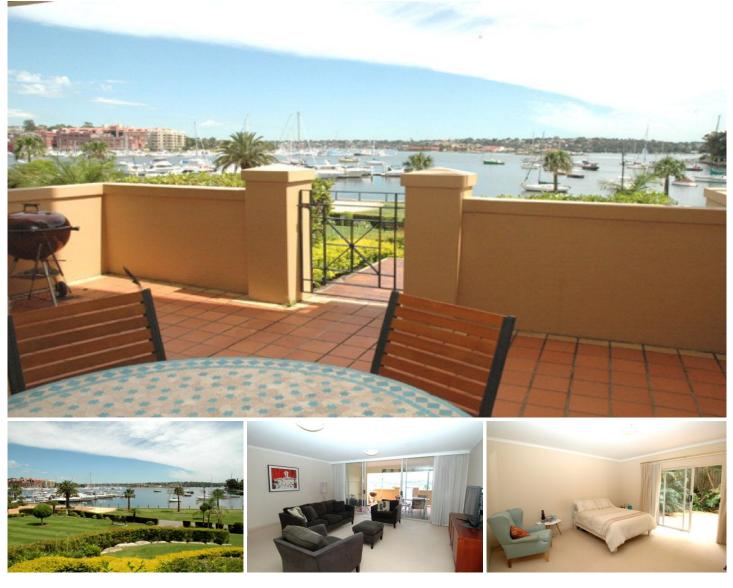

## **BALMAIN**Realty

109/5 Wulumay Close Balmain Cove ROZELLE NSW

A Perfect Waterside Environment...Waterfront massive 3 bedroom apartment in the Balmain Cove

Just close your Eyes and Imagine... Waterviews that unfold before You!

Executive 3 bedroom apartment located on the waterfront at resort style complex-Balmain Cove. Property Features:

-Private & level access to waterfront parkland from large private north facing terraced area (ideal for those who love the Alfresco lifestyle).

-Overlooking beautiful manicured gardens and spectacular north facing harbour views towards Snapper Island & Drummoyne.

Enjoy the finer things in life with inclusions such as; -Extremely large open plan living areas leading onto terrace 3 🛤 2 🚔 2 🚘