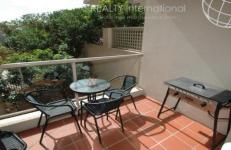

## **Property Inclusions:**

- -Designer kitchen with gas cooking appliances and granite breakfast bar (including dishwasher)
- -Well appointed bedroom with mirrored built-ins
- -Balcony for entertaining
- -Modern bathroom with quality finishes throughout
- -Internal laundry with clothes dryer
- -One security car space with convenient lift access