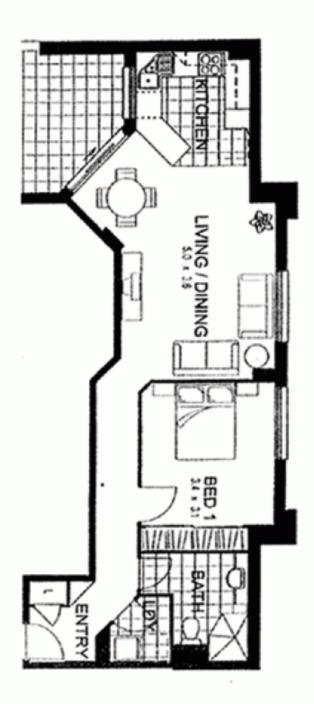

## Level 2/28 Warayama Place ROZELLE NSW

This modern one bedroom apartment in the popular Balmain Shores complex provides access to resort like facilities including two swimming pools & state of the art gymnasium, easy access to public transport & the abundance of waterfront parks & walkways and its only moments stroll from Rozelle & Balmain villages vibrant mix of cafes, restaurants, pubs & boutique shopping.

## **Property Inclusions:**

- -Designer kitchen with gas cooking appliances and granite breakfast bar (including dishwasher)
- -Well appointed bedroom with mirrored built-ins
- -Balcony for entertaining
- -Modern bathroom with quality finishes throughout
- -Internal laundry with clothes dryer
- -One security car space with convenient lift access