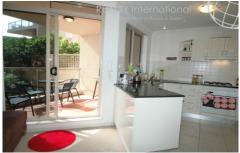

## **Property Inclusions:**

- -Designer kitchen with gas cooking appliances and granite breakfast bar (including dishwasher)
- -Well appointed bedroom with mirrored built-ins
- -Balcony for entertaining
- -Modern bathroom with quality finishes throughout
- -Internal laundry with clothes dryer
- -One security car space with convenient lift access