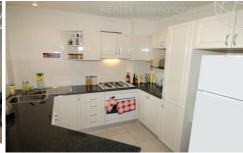

## **Property Inclusions:**

- -Designer kitchen with gas cooking appliances and granite breakfast bar (including dishwasher)
- -Well appointed bedroom with mirrored built-ins
- -Balcony for entertaining
- -Modern bathroom with quality finishes throughout
- -Internal laundry with clothes dryer
- -One security car space with convenient lift access