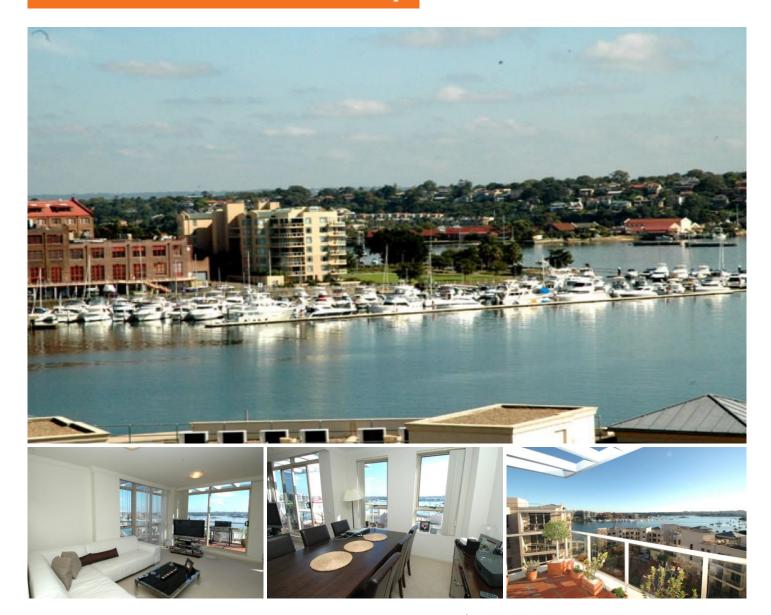

## 507/28 Warayama Place ROZELLE NSW

Spectacular top floor 2 bedroom penthouse style apartment with water views!

Spacious lounge and Dining areas

ADDED BONUS ~ AIR CONDITIONING!!

Large wrap around North East balcony ideal for the entertainers

Exquisite kitchen with gas cooking & European stainless steel appliances. Including dishwasher

Modern fully tiled bathroom with bath

Large master bedroom (Both bedrooms feature mirrored built-in wardrobes)

Internal laundry with clothes dryer

2 x Security car spaces with access directly to apartment level

Balmain Shores residents have the pleasure of using the indoor 20m heated lap pool, well equipped gymnasium,