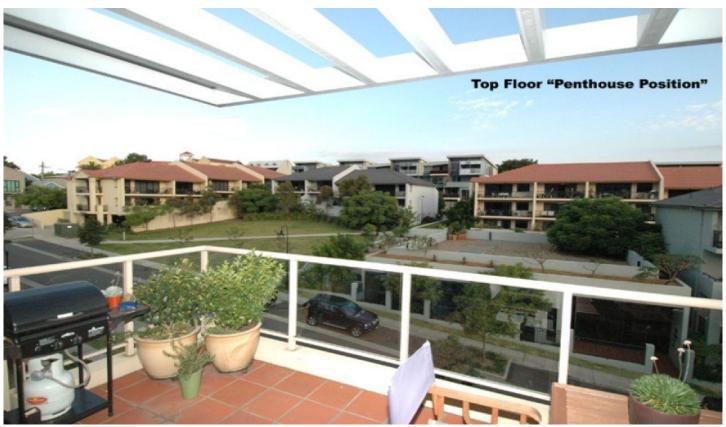

## Property features;

- \* Top floor position
- \* Spacious open plan living areas
- \* Open pergola balcony accentuates natural lighthroughout
- \* Gourmet kitchen featuring stainless European appliances
- \* Security parking
- \* Direct lift access to apartment
- \* Spacious master bedroom features walk-in robes & ensuite bathroom
- \* Second bedroom features built-in wardrobes