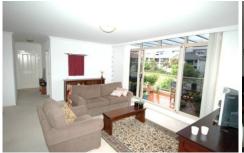

## Property features;

- \* Top floor position
- \* Spacious open plan living areas
- \* Open pergola balcony accentuates natural lighthroughout
- \* Gourmet kitchen featuring stainless European appliances
- \* Security parking
- \* Direct lift access to apartment
- \* Spacious master bedroom features walk-in robes & ensuite bathroom
- \* Second bedroom features built-in wardrobes