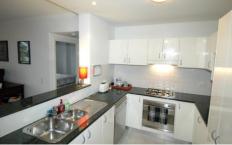

## Property features;

- \* Top floor position
- \* Spacious open plan living areas
- \* Open pergola balcony accentuates natural lighthroughout
- \* Gourmet kitchen featuring stainless European appliances
- \* Security parking
- \* Direct lift access to apartment
- \* Spacious master bedroom features walk-in robes & ensuite bathroom
- \* Second bedroom features built-in wardrobes