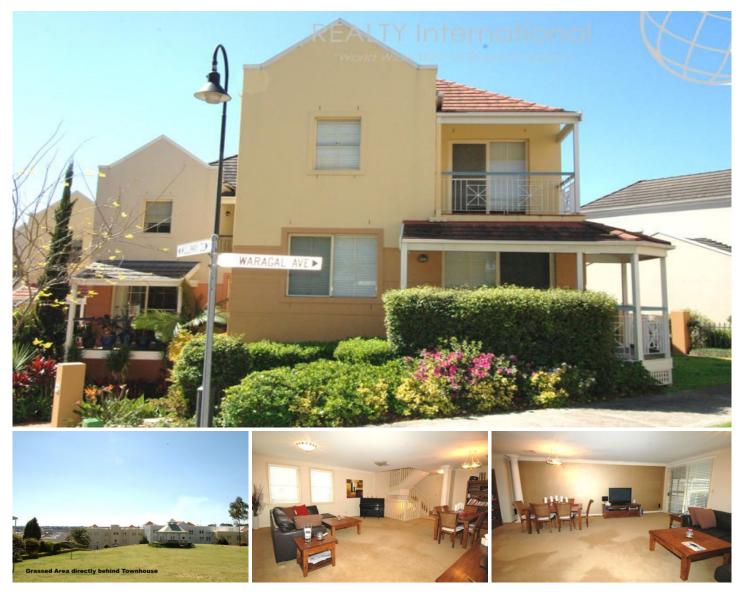

## 2 Wulumay Close ROZELLE NSW

Located in the popular "Balmain Cove" development is this contemporary style townhouse with a floor plan that is uniquely divided over three levels, offering space, lifestyle and convenience.

Featuring the following qualities:

\*3 Double sized bedrooms. Main offers walk-in wardrobe (built in wardrobes to other rooms)

\*Spacious living area with Juliette balcony

\*Separate marbled dining that opens out onto private low maintenance courtyard

\*Granite kitchen with European stainless steel appliances (including dishwasher)

\*Modern bathroom features corner bath, ensuite to main + additional W/C in laundry

\*Internal laundry with clothes dryer

\*Ducted air conditioning system throughout

3 🛤 2 🚔 2 🚘

Price : \$1,150 per week View : https://www.balmainrealty.com/1P0449

Bronte Brown (02) 9818 8888