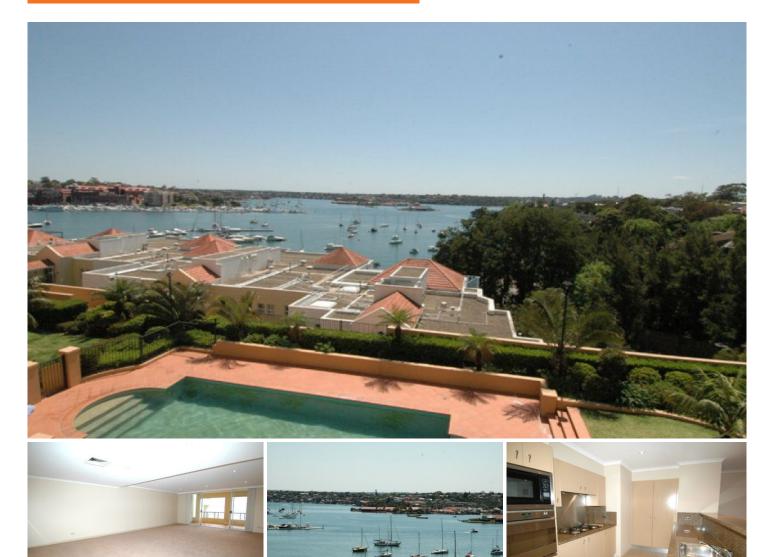

Lifestyle offerings include:

Panoramic Views of tranquil waters & landscaped gardens North facing Entertaing terrace

A living room or grand proportions that flows out to the entertaining terrace.

Brand New Quality Carpet & Freshly Repainted (Immaculate Condition)

Contemporary kitchen with stainless steel European cooking appliances including dishwasher

King Sized Master Bedroom features walk through wardrobe with marbled ensuite with spa bath