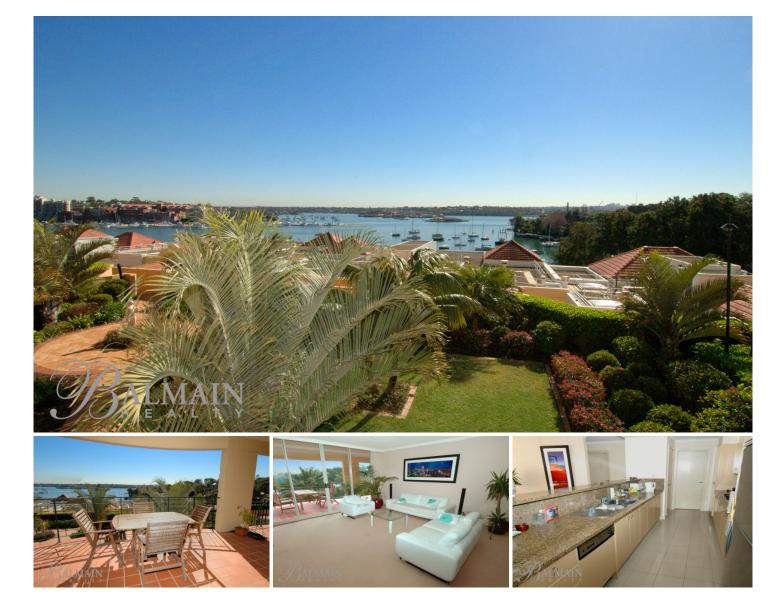

## **PROPERTY FEATURES:**

- Northerly water views from every room
- Light & spacious 145sqm open plan living areas
- Gourmet kitchen with gas cooking and dishwasher
- Ducted reverse cycle air conditioning
- Separate internal laundry

## LIFESTYLE FEATURES:

- Access to resort style swimming pools, sauna & gymnasium

- On-site building manager, convenience store, hairdresser & childcare centre
- Short distance from the CBD with express buses to the city
- Close by is the Bay Run, Parkland, Darling Streets cafes,

2 🛤 2 🚰 2 🚘

Price : For Rent \$925 pw View : https://www.balmainrealty.com/1P0452

Bronte Brown (02) 9818 8888