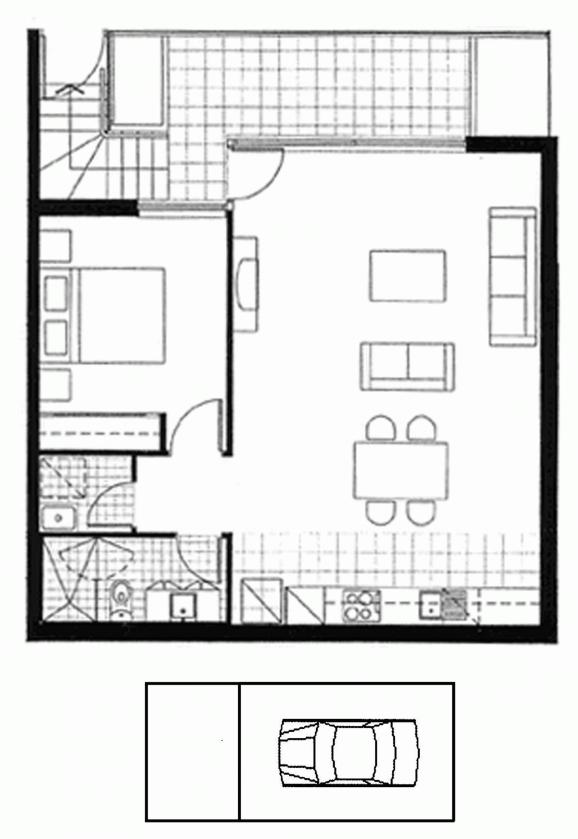

## 001/41 Terry Street Entry Via Yara Avenue ROZELLE NSW

This magnificent 1 bedroom apartment situated on the Balmain Peninsula allows you to enjoy the finer things all being just minutes travel from the city and a stones throw from the waterfront & "The Bay Run" offering over 8kms of walking and cycling tracks.

## Property features;

- \* Spacious open plan living areas that flow into your own private courtyard
- \* Reverse Cycle Air conditioning (Heating & Cooling)
- \* Sunny north facing aspect ensures plenty of natural light (Apartment is on the quiet Yara Avenue side of building)
- \* Stylish designer kitchen featuring stainless appliances including dishwasher, gas cooking & range hood exhaust

\* Double sized bedroom featuring built-in wardrobes

1 🚐 1 🚔 1 😭

**Price**: \$450 per week

View: https://www.balmainrealty.com/1P0454

Jenny Chen-Robertson (02) 9818 8888

SECURE PARKING + LOCK UP STORAGE

Every precaution has been taken to establish the accuracy of the included information, but does not constitute any representation by the vendor or agent. Prospective purchasers should make their own enquiries to verify the information contained in this document.