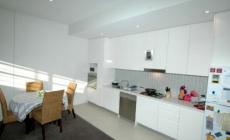

## Property features;

- \* Spacious open plan living areas that flow into your own private courtyard
- \* Reverse Cycle Air conditioning (Heating & Cooling)
- \* Sunny north facing aspect ensures plenty of natural light (Apartment is on the quiet Yara Avenue side of building)
- \* Stylish designer kitchen featuring stainless appliances including dishwasher, gas cooking & range hood exhaust