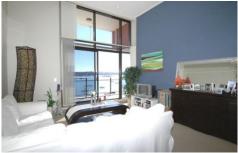

## **Property Features:**

- -Two double sized bedrooms with mirrored built-in wardrobes
- -Encased in glass is a large North facing, entertaining terrace
- -High ceilings in the living area which creates the feeling of enormous space
- -Open plan design with dining area & feature wall
- -Gourmet kitchen with stainless steel appliances including gas cooking & dishwasher
- -Private terrace with panoramic views from Chatswood to the Blue Mountains
- -Reverse cycle air-conditioning