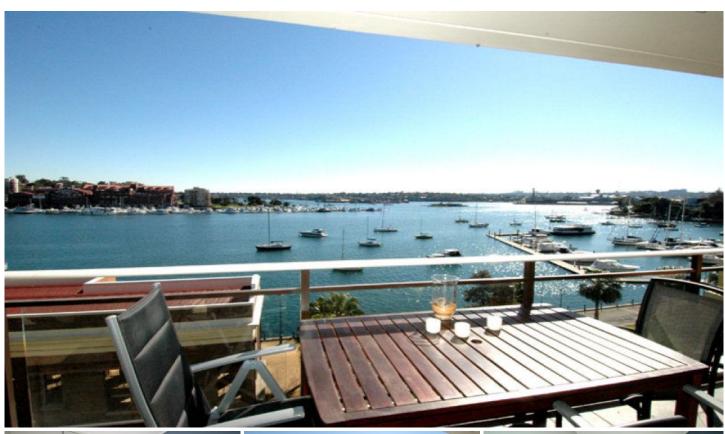

## **Property Features:**

- -Two double sized bedrooms with mirrored built-in wardrobes
- -Encased in glass is a large North facing, entertaining terrace
- -High ceilings in the living area which creates the feeling of enormous space
- -Open plan design with dining area & feature wall
- -Gourmet kitchen with stainless steel appliances including gas cooking & dishwasher
- -Private terrace with panoramic views from Chatswood to the Blue Mountains
- -Reverse cycle air-conditioning