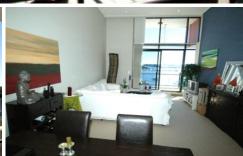

## **Property Features:**

- -Two double sized bedrooms with mirrored built-in wardrobes
- -Encased in glass is a large North facing, entertaining terrace
- -High ceilings in the living area which creates the feeling of enormous space
- -Open plan design with dining area & feature wall
- -Gourmet kitchen with stainless steel appliances including gas cooking & dishwasher
- -Private terrace with panoramic views from Chatswood to the Blue Mountains
- -Reverse cycle air-conditioning