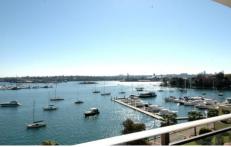

## **Property Features:**

- -Two double sized bedrooms with mirrored built-in wardrobes
- -Encased in glass is a large North facing, entertaining terrace
- -High ceilings in the living area which creates the feeling of enormous space
- -Open plan design with dining area & feature wall
- -Gourmet kitchen with stainless steel appliances including gas cooking & dishwasher
- -Private terrace with panoramic views from Chatswood to the Blue Mountains
- -Reverse cycle air-conditioning