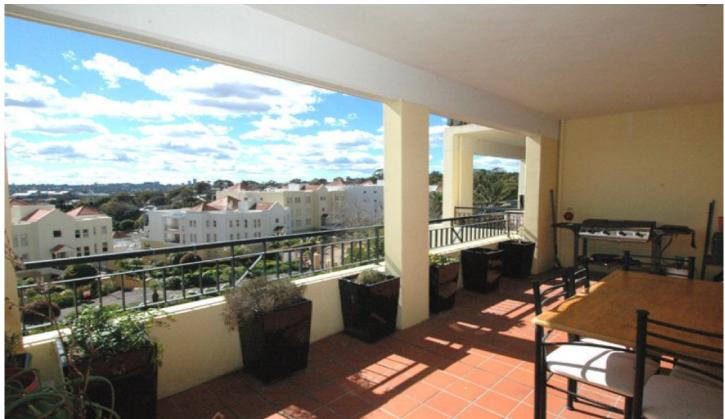

## **BALMAIN**Realty

Level 2/1 Wulumay Close Balmain Cove ROZELLE NSW

Huge north facing apartment with views over Balmain Cove to Iron Cove Bay

Large modern north-facing apartment with huge entertainers terrace & resort style living close to the popular Darling Street in Rozelle. This apartment also comes with a lock up garage & storage cage.

## **Property Features:**

- Ideal Entertaining Terrace
- Sun Drenched North Facing Aspect
- 3 bedroom apartment with built-in wardrobes
- Master bedroom features walk through robe to ensuite
- Master bedroom also features a second balcony overlooking tropical gardens
- 2 Modern bathrooms (main bathroom with bath)
- Contemporary kitchen with gas cooking appliances