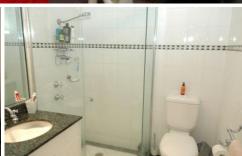

Property features :

- -Spacious separate living area that steps out to your own terrace
- -Separate bed area with mirrored built in wardrobes
- -Modern kitchen with stainless steel cooking appliances and stone bench tops (plus dishwasher)
- -Security audio intercom
- -Immaculate Condition
- -Internal laundry with dryer
- -Modern Bathroom