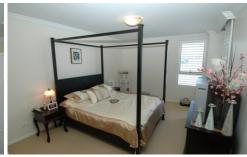

- Featuring large wrap around entertaining balcony with northerly aspect
- Freshly painted and carpeted throughout
- Separate lounge and dining areas
- Gourmet style kitchen with stainless steel appliances including dishwasher, range hood & gas cooking
- Both bathrooms are generous in size and provide ample cupboard space, spa bath to en-suite
- Security intercom system
- All bedrooms feature mirrored built in wardrobes and wooden plantation shutters
- Internal laundry with clothes dryer