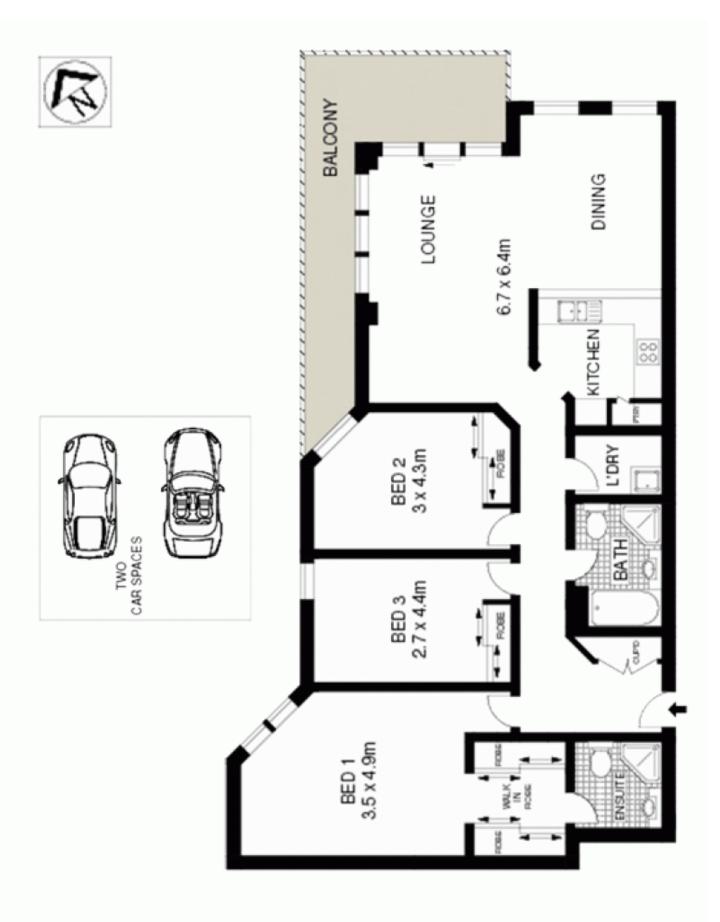

## 506/32 Warayama Place ROZELLE NSW

This beautiful 3 bedroom apartment offers spectacular water views directly on the Balmain Peninsula waterfront. You can enjoy watching the sun set right from your apartment...A perfect waterside environment!

- Featuring large wrap around entertaining balcony with northerly aspect
- Freshly painted and carpeted throughout
- Separate lounge and dining areas
- Gourmet style kitchen with stainless steel appliances including dishwasher, range hood & gas cooking
- Both bathrooms are generous in size and provide ample cupboard space, spa bath to en-suite
- Security intercom system
- All bedrooms feature mirrored built in wardrobes and wooden plantation shutters
- Internal laundry with clothes dryer