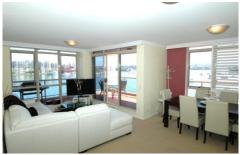

- Featuring large wrap around entertaining balcony with northerly aspect
- Freshly painted and carpeted throughout
- Separate lounge and dining areas
- Gourmet style kitchen with stainless steel appliances including dishwasher, range hood & gas cooking
- Both bathrooms are generous in size and provide ample cupboard space, spa bath to en-suite
- Security intercom system
- All bedrooms feature mirrored built in wardrobes and wooden plantation shutters
- Internal laundry with clothes dryer