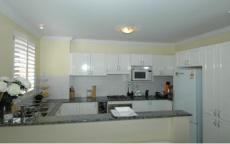

- Featuring large wrap around entertaining balcony with northerly aspect
- Freshly painted and carpeted throughout
- Separate lounge and dining areas
- Gourmet style kitchen with stainless steel appliances including dishwasher, range hood & gas cooking
- Both bathrooms are generous in size and provide ample cupboard space, spa bath to en-suite
- Security intercom system
- All bedrooms feature mirrored built in wardrobes and wooden plantation shutters
- Internal laundry with clothes dryer