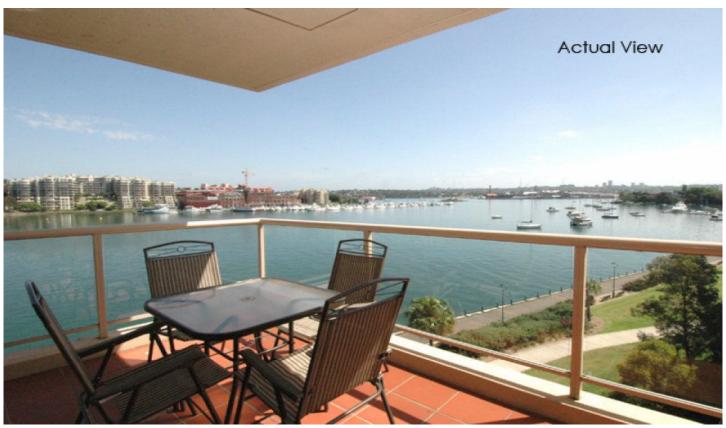

## 506/32 Warayama Place ROZELLE NSW

This beautiful 3 bedroom apartment offers spectacular water views directly on the Balmain Peninsula waterfront. You can enjoy watching the sun set right from your apartment...A perfect waterside environment!

- Featuring large wrap around entertaining balcony with northerly aspect
- Freshly painted and carpeted throughout
- Separate lounge and dining areas
- Gourmet style kitchen with stainless steel appliances including dishwasher, range hood & gas cooking
- Both bathrooms are generous in size and provide ample cupboard space, spa bath to en-suite
- Security intercom system
- All bedrooms feature mirrored built in wardrobes and wooden plantation shutters
- Internal laundry with clothes dryer