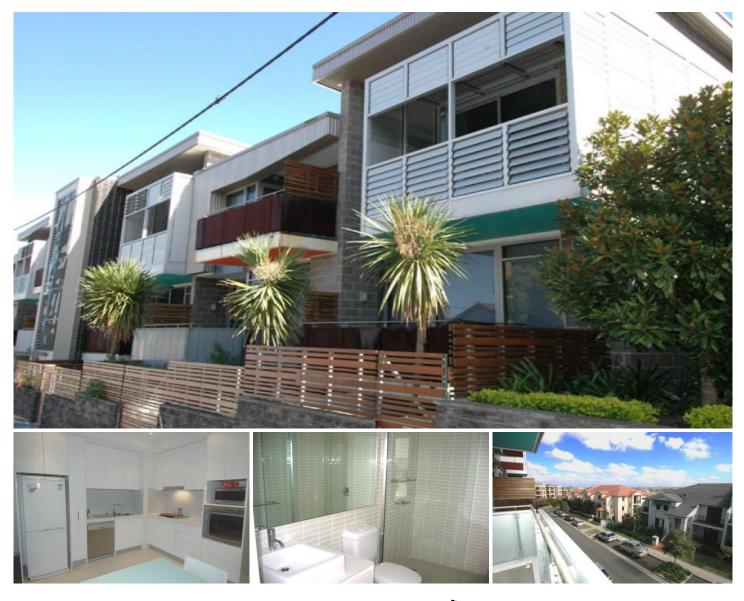

## 43 Terry Street ROZELLE NSW

For inspection time please contact our office on 9818 8000

Atelier, on the Balmain Peninsula, has it all. Inspired architecture with interiors accentuating sunlight & space in one of Sydney's premier locations. Just a stones throw from the city and moments from a stroll along the waterfront.

## Property features include;

-Spacious living area with access to Terrace (modern grey carpet) Interiors that are subtle and stylish!! Natural light and fresh air make it a pleasure to live in Atelier.

-Contemporary kitchen with stainless steel European appliances with gas cooking including a dishwasher -Exquisite bathroom & internal laundry with dryer

-Double sized bedroom with mirrored built-in wardrobes -Separate Study Area