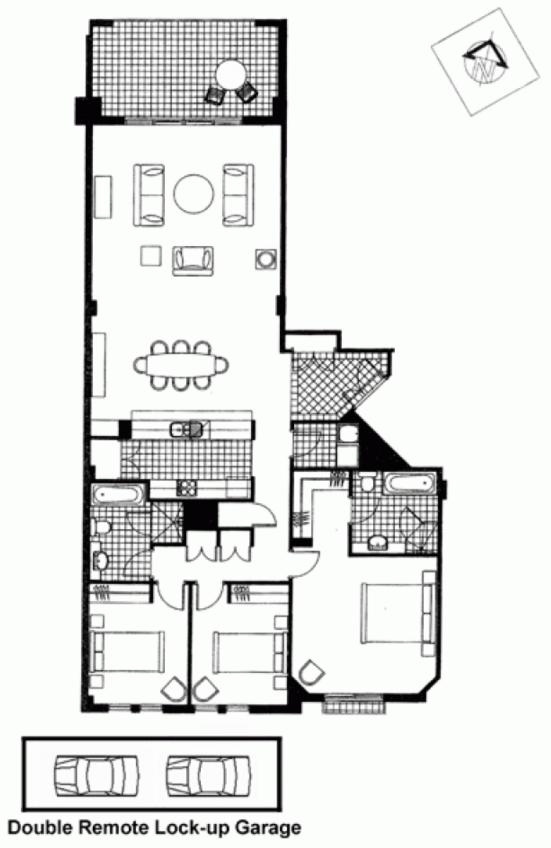

Enjoy stunning water views on the spacious north facing balcony.Don't delay !

This spacious and recently fully renovated 3 bedroom apartment offering light and airy open plan interiors that extend effortlessly onto a spacious north facing balcony which overlooks the tranquil harbour, this stunning apartment will allow you to enjoy the finer things and quality for life.

## Property features:

- \* Extra large open plan living area with timber floors!
- \* Harbour views with tropical leafy outlook
- \* Large north facing balcony (under covered)

3 🔄 2 🔓 2 🖨

Price: \$1,000 per week