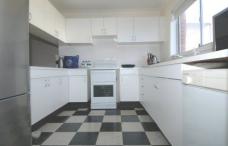

## Property Features:

- Water views from Lounge room and Bedroom
- Combined lounge & dining opening onto a balcony/terrace
- Good kitchen with dishwasher.
- Main bedroom with mirror built in.
- Internal laundry & toilet on the ground floor.
- Bathroom with bath upstairs
- Main bedroom with ceiling fan & built-in