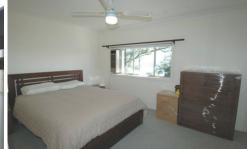

## Property Features:

- Water views from Lounge room and Bedroom
- Combined lounge & dining opening onto a balcony/terrace
- Good kitchen with dishwasher.
- Main bedroom with mirror built in.
- Internal laundry & toilet on the ground floor.
- Bathroom with bath upstairs
- Main bedroom with ceiling fan & built-in