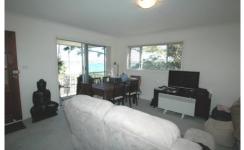

## Property Features:

- Water views from Lounge room and Bedroom
- Combined lounge & dining opening onto a balcony/terrace
- Good kitchen with dishwasher.
- Main bedroom with mirror built in.
- Internal laundry & toilet on the ground floor.
- Bathroom with bath upstairs
- Main bedroom with ceiling fan & built-in