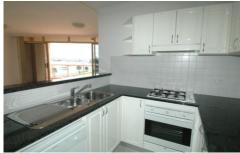

## **Property Features:**

- \* Sunny Entertainers Terrace off the lounge room
- \* Combined lounge & dining area
- \* Contemporary kitchen with gas cooking & dishwasher
- \* Spacious Master bedroom with Mirrored built-ins and ensuite
- \* Modern quality main bathroom
- \* 2nd bedroom features mirrored built-ins