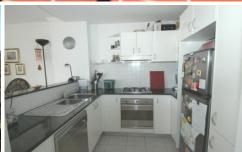

## Property Features:

- \* Sun drenched Northerly aspect
- \* Spacious open plan living flooded in natural light
- \* Large wrap around balcony with Water Views
- \* Modern kitchen with European stainless appliances
- \*2 Bathrooms (Master bedroom features ensuite)
- \* Mirror Built-in wardrobes & linen cupboard