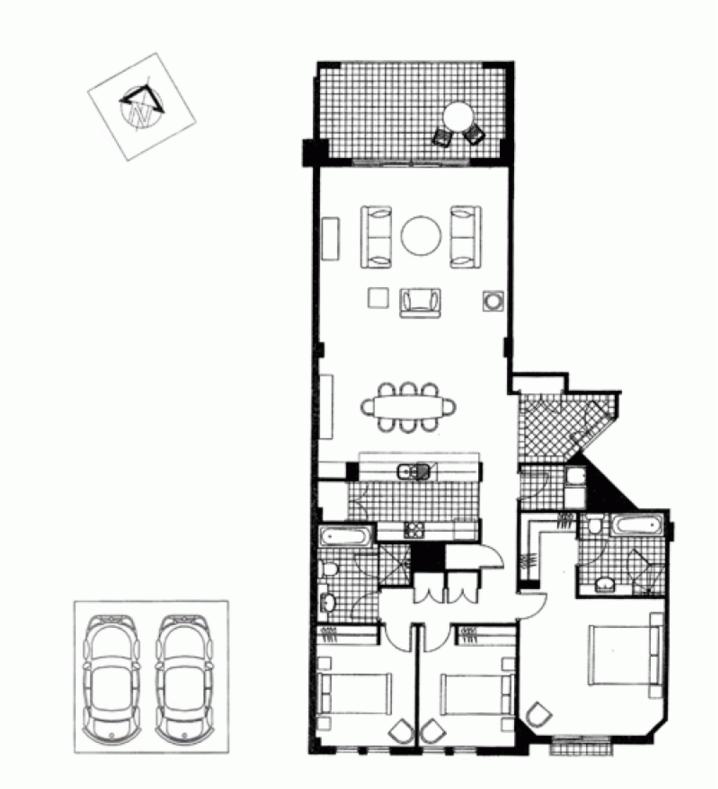

Property Features;

- \* Polished timber floors
- \* Plantation shutters & quality blinds throughout
- \* Gourmet kitchen featuring stainless European appliances,

spacious pantry and cupboard space

\* Sun drenched northerly aspect

## **Double Remote Lock-up Garage**

Every precaution has been taken to establish the accuracy of the included information, but does not constitute any representation by the vendor or agent. Prospective purchasers should make their own enquiries to verify the information contained in this document. Refer to contract of sale for actual inclusions.