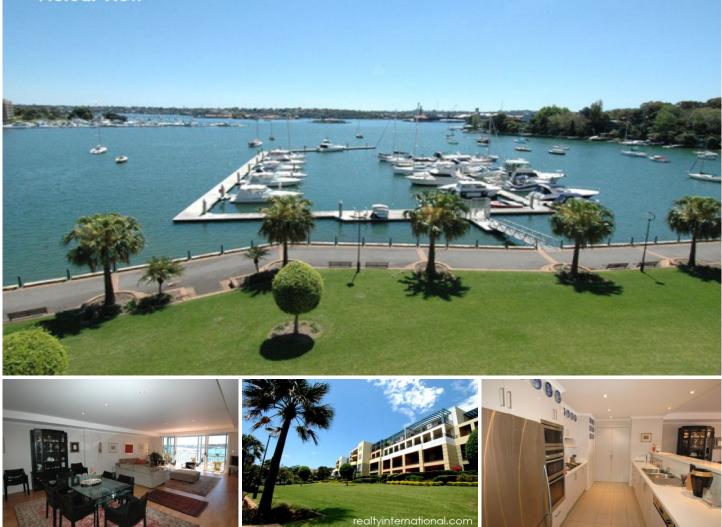

## Actual View

## 25/3 Wulumay Close Balmain Cove ROZELLE NSW

Absolute Waterfront... TOP FLOOR... Stylish Renovations This top floor waterfront apartment set in the "The Landings" at Balmain Cove is amongst the most stunning and desirable residencies on the Balmain Peninsula.

Taking in stunning 180 degree harbour views and exuding luxurious appointments throughout this property features large open plan living, gourmet fully renovated kitchen and modern interiors throughout.

Property Features;

- \* Polished timber floors
- \* Plantation shutters & quality blinds throughout
- \* Gourmet kitchen featuring stainless European appliances,

spacious pantry and cupboard space

\* Sun drenched northerly aspect