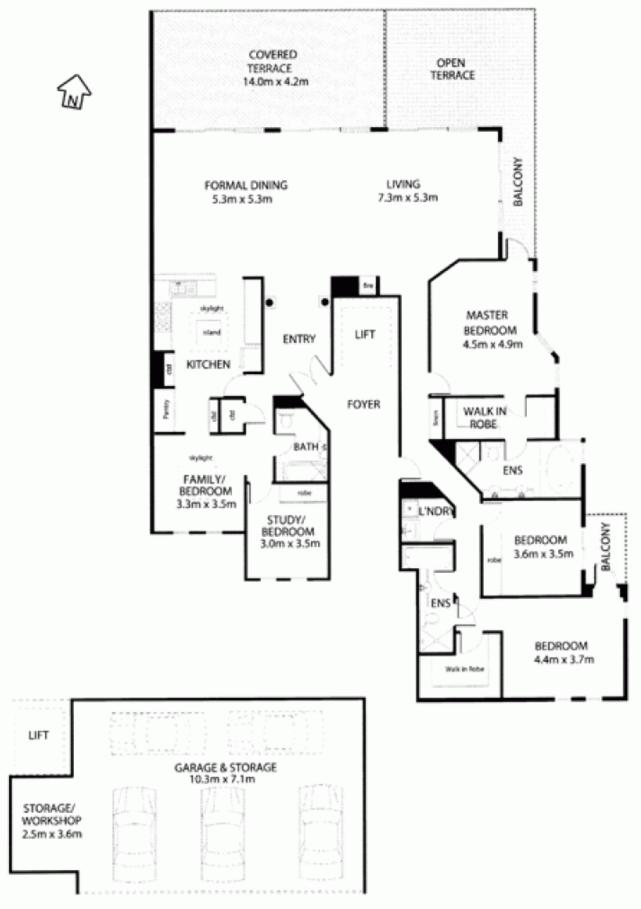

## 139/5 Wulumay Close Balmain Cove ROZELLE NSW

FULLY FURNISHED WATERFRONT PENTHOUSE! EXCLUSIVE LEASING OPPORTUNITY...

\*\*\* EXCLUSIVE FURNISHED WATERFRONT PENTHOUSE AVAILABLE FOR LEASE\*\*\*\*

Set over 305m2 this sensational North facing waterfront penthouse apartment located in the prestigious "Balmain Cove" waterfront estate boasts exceptionally spacious formal & informal living with an enormous outdoor deck ideal for entertaining on a grand scale.

exclusive resort lifestyle facilities including use of heated tropical swimming pools & a gymnasium surrounded by manicured gardens and parkland this location has it all.

You will also have opportunity to lease a private deep water marina berth at \$200 per week for the boating enthusiast

4 🔄 3 🔓 4 🖨

Price: \$1,950 per week

View: https://www.balmainrealty.com/1P0475

Bronte Brown (02) 9818 8888

Every precaution has been taken to establish the accuracy of the included information but does not constitute any representation by the vendor or agent. All interested parties should make their own enquiries to verify the information contained in this document. Refer to contract of sale for actual inclusions.