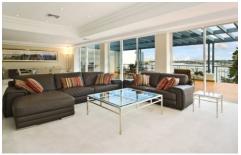

## 139/5 Wulumay Close Balmain Cove ROZELLE NSW

FULLY FURNISHED WATERFRONT PENTHOUSE! EXCLUSIVE LEASING OPPORTUNITY...

\*\*\* EXCLUSIVE FURNISHED WATERFRONT PENTHOUSE AVAILABLE FOR LEASE\*\*\*\*

Set over 305m2 this sensational North facing waterfront penthouse apartment located in the prestigious "Balmain Cove" waterfront estate boasts exceptionally spacious formal & informal living with an enormous outdoor deck ideal for entertaining on a grand scale.