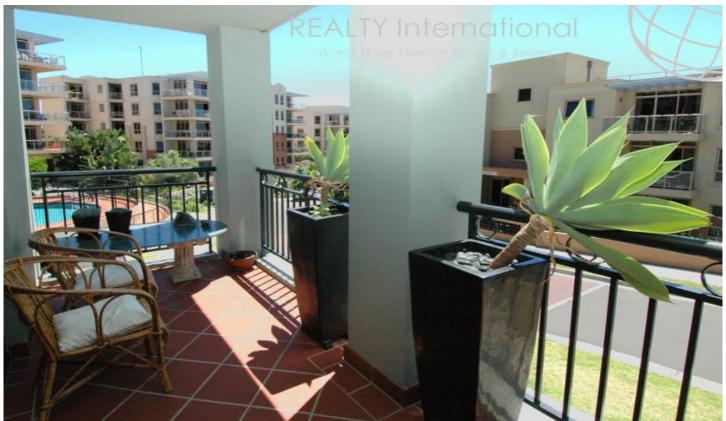

\*Additional room with side balcony (versatile use as a home office/study room, formal dining area, nursery etc)

\*Sun filled spacious living area onto North facing balcony

\*Designer kitchen with European stainless steel appliances including dishwasher, range hood & gas cooking. Also microwave and refrigerator included

\*Double sized bedrooms with mirrored built-in wardrobes and own balconies

\*Master bedroom features exquisite ensuite with bath & shower

\*Contemporary fully tiled main bathroom

\*Internal laundry equipped with clothes dryer & washing