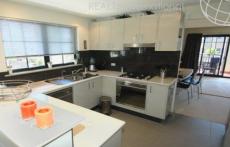

\*Additional room with side balcony (versatile use as a home office/study room, formal dining area, nursery etc)

\*Sun filled spacious living area onto North facing balcony

\*Designer kitchen with European stainless steel appliances including dishwasher, range hood & gas cooking. Also microwave and refrigerator included