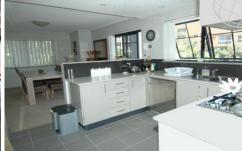

\*Additional room with side balcony (versatile use as a home office/study room, formal dining area, nursery etc)

\*Sun filled spacious living area onto North facing balcony

\*Designer kitchen with European stainless steel appliances including dishwasher, range hood & gas cooking. Also microwave and refrigerator included